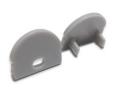

## Cover for surface profile 17x8mm with 60° optical diffuser (1pc)

Lateral cover for 17x8mm profile when used with the optical diffuser 60°. You can choose between: - Cover with hole: It is installed at the beginning of the profile. It has a hole through which the wiring of the installation passes. - End cap: It is placed at the end of the profile when you finish the installation. This way everything is closed off and you protect the strip.