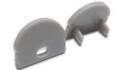

## Cover for surface profile 17x8mm with 60° optical diffuser (1pc)

Lateral cover for 17x8mm profile when used with the optical diffuser 60°. You can choose between: - Cover with hole: It is installed at the beginning of the profile. It has a hole through which the wiring of the installation passes. - End cap: It is placed at the end of the profile when you finish the installation. This way everything is closed off and you protect the strip.

## **Product variants**

Reference

Attributes

BTP17X8-60CA

Tapas (to use): WITH HOLE (use)

BTP17X8-60SA

Tapas (to use): WITHOUT HOLE (use)