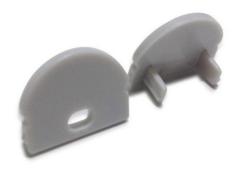

## Cover for surface profile 17x8mm with 60° optical diffuser (1pc)

Lateral cover for 17x8mm profile when used with the optical diffuser 60°. You can choose between: - Cover with hole: It is installed at the beginning of the profile. It has a hole through which the wiring of the installation passes. - End cap: It is placed at the end of the profile when you finish the installation. This way everything is closed off and you protect the strip.

## **Product variants**

Reference

Attributes

BTP17X8-60CA

Tapas (to use): WITH HOLE (use)

BTP17X8-60SA

Tapas (to use): WITHOUT HOLE (use)