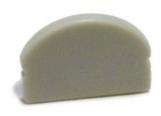

## Cover for surface profile 17x8mm with 60° optical diffuser (1pc)

Lateral cover for 17x8mm profile when used with the optical diffuser 60°. You can choose between: - Cover with hole: It is installed at the beginning of the profile. It has a hole through which the wiring of the installation passes. - End cap: It is placed at the end of the profile when you finish the installation. This way everything is closed off and you protect the strip.

## **Product variants**

Reference

Attributes

BTP17X8-60CA

Tapas (to use): WITH HOLE (use)

BTP17X8-60SA

Tapas (to use): WITHOUT HOLE (use)