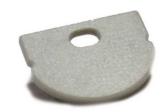

## Cover for surface profile 17x8mm with 60° optical diffuser (1pc)

Lateral cover for 17x8mm profile when used with the optical diffuser 60°. You can choose between: - Cover with hole: It is installed at the beginning of the profile. It has a hole through which the wiring of the installation passes. - End cap: It is placed at the end of the profile when you finish the installation. This way everything is closed off and you protect the strip.

## **Product variants**

Reference

Attributes

BTP17X8-60CA

Tapas (to use): WITH HOLE (use)

BTP17X8-60SA

Tapas (to use): WITHOUT HOLE (use)