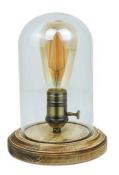

## Glass and wood table lamp "TULE".

## Ref. LM103

 $TULE Table \ Lamp - Wooden \ base \ with \ glass \ dome - Highlighted \ and \ eye-catching \ lighting - Period \ design \ with \ modern \ touches - Brown \ rope \ cable - Golden \ lamp \ holder \ with \ rustic \ style \ ^Does \ not \ include \ bulb \ 40W \ 230V \ E27$ 