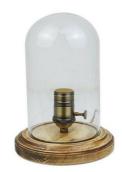

## Glass and wood table lamp "TULE".

## Ref. LM103

 $TULE Table \ Lamp - Wooden \ base \ with \ glass \ dome - Highlighted \ and \ eye-catching \ lighting - Period \ design \ with \ modern \ touches - Brown \ rope \ cable - Golden \ lamp \ holder \ with \ rustic \ style \ ^Does \ not \ include \ bulb \ 40W \ 230V \ E27$ 