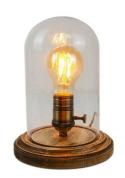

## Glass and wood table lamp "TULE".

## Ref. LM103

 $TULE Table \ Lamp - Wooden \ base \ with \ glass \ dome - Highlighted \ and \ eye-catching \ lighting - Period \ design \ with \ modern \ touches - Brown \ rope \ cable - Golden \ lamp \ holder \ with \ rustic \ style \ ^Does \ not \ include \ bulb \ 40W \ 230V \ E27$ 