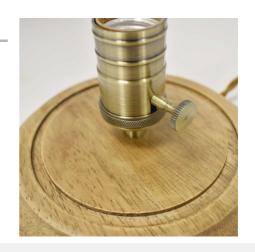

## Ref. LM103

 $TULE Table \ Lamp - Wooden \ base \ with \ glass \ dome - Highlighted \ and \ eye-catching \ lighting - Period \ design \ with \ modern \ touches - Brown \ rope \ cable - Golden \ lamp \ holder \ with \ rustic \ style \ ^Does \ not \ include \ bulb \ 40W \ 230V \ E27$ 