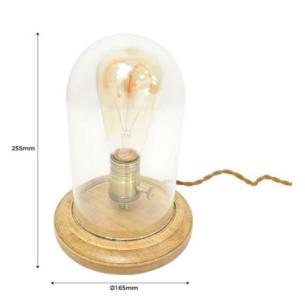

## Glass and wood table lamp "TULE".

## Ref. LM103

 $TULE Table \ Lamp - Wooden \ base \ with \ glass \ dome - Highlighted \ and \ eye-catching \ lighting - Period \ design \ with \ modern \ touches - Brown \ rope \ cable - Golden \ lamp \ holder \ with \ rustic \ style \ ^Does \ not \ include \ bulb \ 40W \ 230V \ E27$ 

## **Product data**

| Connection            | Plug          |
|-----------------------|---------------|
| Cap                   | E27           |
| Certs                 | CE, ROHS      |
| Dimensions (mm) LxWxH | 165x225       |
| Style                 | Vintage       |
| Frequency (Hz)        | 50 - 60       |
| Guarantee             | 10 years      |
| IP                    | IP20          |
| Material              | Wood, Crystal |
| Assembly              | On Foot       |
| Orientable            | Yes           |
| Sensor                | No            |
| Nominal Voltage (V)   | 230V AC       |
| Outdoor Use           | No            |