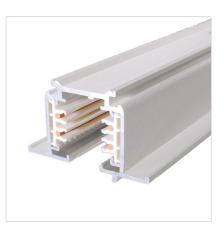

## Three-phase recessed track for LED spotlights - 2 meter bar

2-meter profile of three-phase rail for embedding. Supplied with the necessary accessories for installation and fixation, the rail can be cut to the desired length. The design of the rail incorporates 2 cover wings that conceal any imperfections that may be present in the cut and flush completely against the ceiling. \*\* Includes starter feeder and end cap \*\* 230V Max. 250W per meter Dimensions: 2000x55x35mm. IP20

## **Product data**

| Housing color         | White (use), Black (use)             |
|-----------------------|--------------------------------------|
| Certs                 | CE, ROHS                             |
| Dimensions (mm) LxWxH | 2000x55x35                           |
| Guarantee             | According to legal warranty: 3 years |
| Maximum intensity (A) | 15                                   |
| IP                    | IP20                                 |
| Assembly              | Recessed                             |
| Maximum power (W)     | 3900                                 |
| Nominal Voltage (V)   | 220 - 250 V AC                       |
| Track Type            | Three-phase                          |
| Outdoor Use           | No                                   |