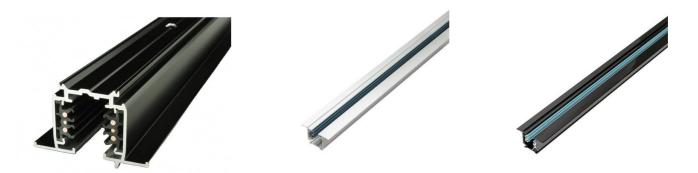

## Three-phase recessed track for LED spotlights - 2 meter bar

2-meter profile of three-phase rail for embedding. Supplied with the necessary accessories for installation and fixation, the rail can be cut to the desired length. The design of the rail incorporates 2 cover wings that conceal any imperfections that may be present in the cut and flush completely against the ceiling. \*\* Includes starter feeder and end cap \*\* 230V Max. 250W per meter Dimensions: 2000x55x35mm. IP20

## **Product data**

| Housing color         | White (use), Black (use)             |
|-----------------------|--------------------------------------|
| Certs                 | CE, ROHS                             |
| Dimensions (mm) LxWxH | 2000x55x35                           |
| Guarantee             | According to legal warranty: 3 years |
| Maximum intensity (A) | 15                                   |
| IP                    | IP20                                 |
| Assembly              | Recessed                             |
| Maximum power (W)     | 3900                                 |
| Nominal Voltage (V)   | 220 - 250 V AC                       |
| Track Type            | Three-phase                          |
| Outdoor Use           | No                                   |