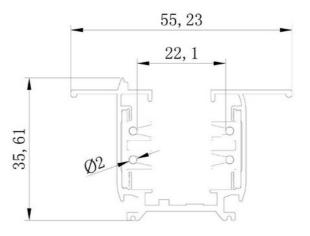

## Three-phase recessed track for LED spotlights - 2 meter bar

2-meter profile of three-phase rail for embedding. Supplied with the necessary accessories for installation and fixation, the rail can be cut to the desired length. The design of the rail incorporates 2 cover wings that conceal any imperfections that may be present in the cut and flush completely against the ceiling. \*\* Includes starter feeder and end cap \*\* 230V Max. 250W per meter Dimensions: 2000x55x35mm. IP20

## **Product data**

| Housing color         | White (use), Black (use)             |
|-----------------------|--------------------------------------|
| Certs                 | CE, ROHS                             |
| Dimensions (mm) LxWxH | 2000x55x35                           |
| Guarantee             | According to legal warranty: 3 years |
| Maximum intensity (A) | 15                                   |
| IP                    | IP20                                 |
| Assembly              | Recessed                             |
| Maximum power (W)     | 3900                                 |
| Nominal Voltage (V)   | 220 - 250 V AC                       |
| Track Type            | Three-phase                          |
| Outdoor Use           | No                                   |