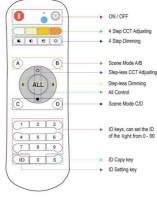

## Ref. B1600CCT

0

The CCT controller offers the ability to adjust both the light intensity and the color temperature from warm to cool white, allowing for individual or group adjustments. Incorporates multiple functions such as scene programming, presets, and configuration modes, etc. Its transmission range is 30 meters. Works with 2 "AAA" batteries (not included).