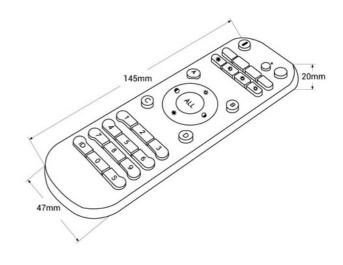

## Ref. B1600CCT

0

The CCT controller offers the ability to adjust both the light intensity and the color temperature from warm to cool white, allowing for individual or group adjustments. Incorporates multiple functions such as scene programming, presets, and configuration modes, etc. Its transmission range is 30 meters. Works with 2 "AAA" batteries (not included).