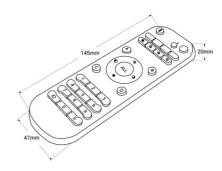

## Ref. B1600CCT

0

The CCT controller offers the ability to adjust both the light intensity and the color temperature from warm to cool white, allowing for individual or group adjustments. Incorporates multiple functions such as scene programming, presets, and configuration modes, etc. Its transmission range is 30 meters. Works with 2 "AAA" batteries (not included).