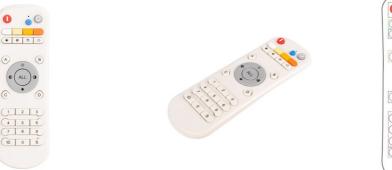

## Ref. B1600CCT

0

The CCT controller offers the ability to adjust both the light intensity and the color temperature from warm to cool white, allowing for individual or group adjustments. Incorporates multiple functions such as scene programming, presets, and configuration modes, etc. Its transmission range is 30 meters. Works with 2 "AAA" batteries (not included).