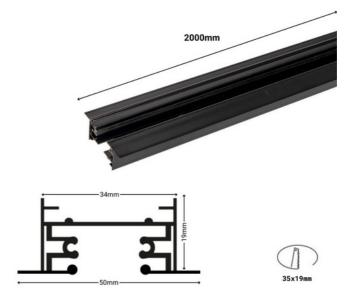

## Single-phase recessed track for LED spotlights - 2 meter bar

2-meter strip of single-phase track for flush mounting. The track comes with the necessary fittings and mounting hardware, and can be cut to the desired length. Its design includes two outer flanges as decorative elements, concealing any imperfections in the ceiling and sitting flush with the surface. \*\* Includes start feeder and end cap \*\* Tension: 220-240 V Dimensions: 2000x50x19mm. IP20

## **Product data**

| Housing color         | White (use), Black (use)             |
|-----------------------|--------------------------------------|
| Certs                 | CE, ROHS                             |
| Dimensions (mm) LxWxH | 2000x50x19                           |
| Guarantee             | According to legal warranty: 3 years |
| Maximum intensity (A) | 6                                    |
| IP                    | IP20                                 |
| Assembly              | Recessed                             |
| Maximum power (W)     | 1000                                 |
| Nominal Voltage (V)   | 220 - 240 V AC                       |
| Track Type            | Single-phase                         |
| Outdoor Use           | No                                   |