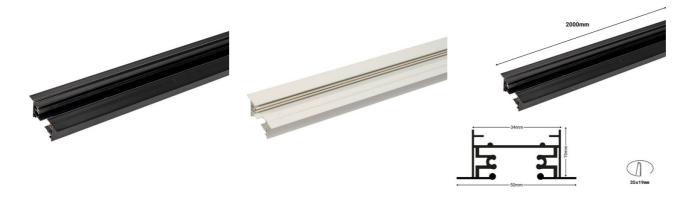

## Single-phase recessed track for LED spotlights - 2 meter bar

2-meter strip of single-phase track for flush mounting. The track comes with the necessary fittings and mounting hardware, and can be cut to the desired length. Its design includes two outer flanges as decorative elements, concealing any imperfections in the ceiling and sitting flush with the surface. \*\* Includes start feeder and end cap \*\* Tension: 220-240 V Dimensions: 2000x50x19mm. IP20

## **Product data**

| Housing color         | White (use), Black (use)             |
|-----------------------|--------------------------------------|
| Certs                 | CE, ROHS                             |
| Dimensions (mm) LxWxH | 2000x50x19                           |
| Guarantee             | According to legal warranty: 3 years |
| Maximum intensity (A) | 6                                    |
| IP                    | IP20                                 |
| Assembly              | Recessed                             |
| Maximum power (W)     | 1000                                 |
| Nominal Voltage (V)   | 220 - 240 V AC                       |
| Track Type            | Single-phase                         |
| Outdoor Use           | No                                   |