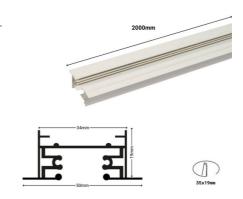

## Single-phase recessed track for LED spotlights - 2 meter bar

2-meter strip of single-phase track for flush mounting. The track comes with the necessary fittings and mounting hardware, and can be cut to the desired length. Its design includes two outer flanges as decorative elements, concealing any imperfections in the ceiling and sitting flush with the surface. \*\* Includes start feeder and end cap \*\* Tension: 220-240 V Dimensions: 2000x50x19mm. IP20

## **Product data**

| Housing color         | White (use), Black (use)             |
|-----------------------|--------------------------------------|
| Certs                 | CE, ROHS                             |
| Dimensions (mm) LxWxH | 2000x50x19                           |
| Guarantee             | According to legal warranty: 3 years |
| Maximum intensity (A) | 6                                    |
| IP                    | IP20                                 |
| Assembly              | Recessed                             |
| Maximum power (W)     | 1000                                 |
| Nominal Voltage (V)   | 220 - 240 V AC                       |
| Track Type            | Single-phase                         |
| Outdoor Use           | No                                   |