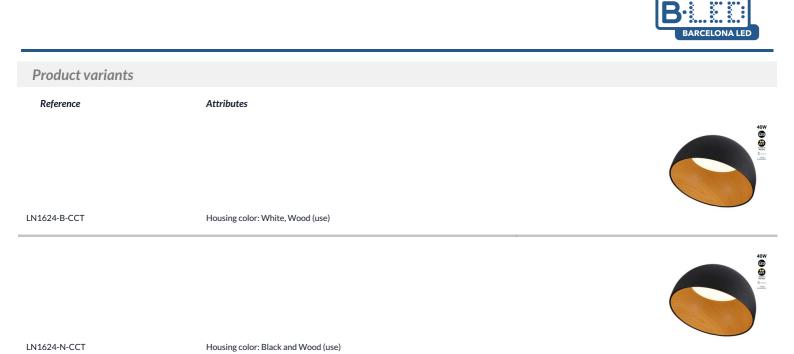

## Product data

| Housing color           | White, Wood (use), Black and Wood (use)    |
|-------------------------|--------------------------------------------|
| Certs                   | CE, ROHS                                   |
| Energy efficiency class | A+ (2021)                                  |
| Dimmable                | No                                         |
| Driver                  | Eaglerise                                  |
| Style                   | Minimalist, Nordic                         |
| Form                    | Circular                                   |
| Frequency (Hz)          | 50 - 60                                    |
| Guarantee               | According to legal warranty: 3 years       |
| IP                      | IP20                                       |
| Kelvin (K)              | 3000, 4000                                 |
| Lumens (Lm)             | 1894                                       |
| Material                | Aluminum                                   |
| Material diffuser       | Polycarbonate                              |
| Assembly                | Surface                                    |
| Orientable              | No                                         |
| Power (W)               | 40                                         |
| Nominal Voltage (V)     | 220 - 240 V AC                             |
| Type of LED             | CHIP San'an                                |
| Кеу                     | CCT                                        |
| Recommended Use         | Dining room, Bedrooms, Hotels, Living room |
| Service life (h)        | 25,000                                     |