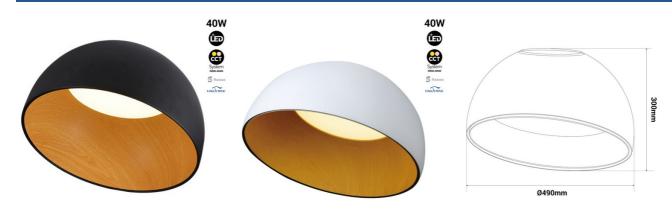

## Mulen" LED pendant ceiling lamp - Wood effect - CCT 3000K - 4000K - 40W

LED Ceiling Lamp with simple lines and original tilted design. It features an aluminum structure with a wood effect on the inside and a polycarbonate diffuser. Due to its design, it can naturally integrate into a wide variety of décors. It incorporates an EAGLERISE driver and Sanan LED chip, which allows for homogeneous and efficient lighting with a power of 40W. Its CCT system allows you to select the color temperature, ranging from warm white (3000K) to neutral white (4000K), enabling you to choose the type of light that best suits the needs of each project. Available in black and white.