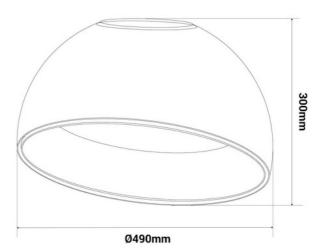

## Mulen" LED pendant ceiling lamp - Wood effect - CCT 3000K - 4000K - 40W

LED Ceiling Lamp with simple lines and original tilted design. It features an aluminum structure with a wood effect on the inside and a polycarbonate diffuser. Due to its design, it can naturally integrate into a wide variety of décors. It incorporates an EAGLERISE driver and Sanan LED chip, which allows for homogeneous and efficient lighting with a power of 40W. Its CCT system allows you to select the color temperature, ranging from warm white (3000K) to neutral white (4000K), enabling you to choose the type of light that best suits the needs of each project. Available in black and white.