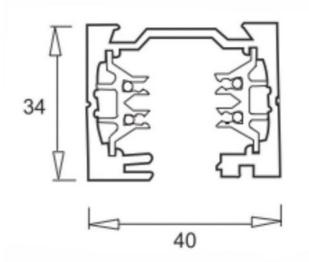

## **Product data**

| Housing color         | White (use), Black (use)             |
|-----------------------|--------------------------------------|
| Certs                 | CE, ROHS                             |
| Dimensions (mm) LxWxH | 2000 x 40 x 34                       |
| Guarantee             | According to legal warranty: 3 years |
| Maximum intensity (A) | 15                                   |
| IP                    | IP20                                 |
| Assembly              | Surface, Suspension                  |
| Maximum power (W)     | 3900                                 |
| Nominal Voltage (V)   | 220 - 250 V AC                       |
| Track Type            | Three-phase                          |
| Outdoor Use           | No                                   |