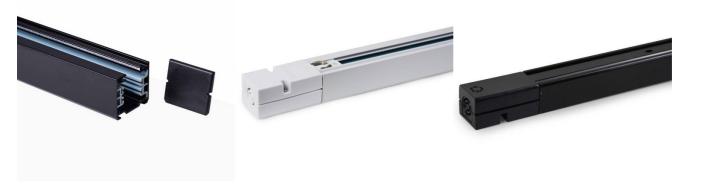

## Three-phase track for LED spotlights - 2 meter bar

The 2-meter long surface three-phase track allows for the installation of LED lights and easy relocation according to needs. It is made up of an aluminum profile available in two colors (white or black), with 3 electrical lines that allow for three independent switches on the same track. This offers great versatility for the differential switching on and off of luminaires, according to the requirements of each project. \*\*Includes start feeder and end cap\*\*

## **Product variants**

Reference Attributes

BTT-200-B Housing color: White (use)

BTT-200-N Housing color: Black (use)