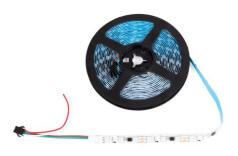

### Ref. B1574RGB

The intelligent RGB LED strip (IC) is designed to operate at a voltage of 12V DC. Every 3 SMD 5050 LED chips have an integrated controller (IC) that forms a pixel. In this way, the LED strip IC with WS2811 controller can be programmed to create complex light patterns and custom animation effects. Moreover, the strip can be cut every 50 mm, which gives it great versatility. It has an IP20 protection rating, making it suitable for indoor use.