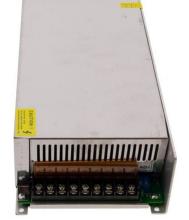

## Ref. B1566-720

Switched power supply with a 24VDC output of 720W power and a maximum current of 30A. It includes a fan for cooling, so its use is not recommended in very quiet places, as it may generate annoying noise. OUT 24VDC IN 230V 720W - 30A IP20

## **Product data**

| Certs                 | CE, ROHS                             |
|-----------------------|--------------------------------------|
| Guarantee             | According to legal warranty: 3 years |
| Maximum intensity (A) | 30                                   |
| Power (W)             | 720                                  |
| Output Voltage (V)    | 24V                                  |
| Nominal Voltage (V)   | 220 - 240 V AC                       |
|                       |                                      |