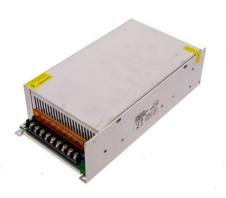

## Ref. B1566-720

Switched power supply with a 24VDC output of 720W power and a maximum current of 30A. It includes a fan for cooling, so its use is not recommended in very quiet places, as it may generate annoying noise. OUT 24VDC IN 230V 720W - 30A IP20

## **Product data**

| Certs                 | CE, ROHS                             |
|-----------------------|--------------------------------------|
| Guarantee             | According to legal warranty: 3 years |
| Maximum intensity (A) | 30                                   |
| Power (W)             | 720                                  |
| Output Voltage (V)    | 24V                                  |
| Nominal Voltage (V)   | 220 - 240 V AC                       |
|                       |                                      |