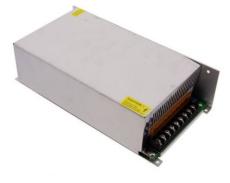

## Ref. B1566-720

Switched power supply with a 24VDC output of 720W power and a maximum current of 30A. It includes a fan for cooling, so its use is not recommended in very quiet places, as it may generate annoying noise. OUT 24VDC IN 230V 720W - 30A IP20

## **Product data**

| Certs                 | CE, ROHS                             |
|-----------------------|--------------------------------------|
| Guarantee             | According to legal warranty: 3 years |
| Maximum intensity (A) | 30                                   |
| Power (W)             | 720                                  |
| Output Voltage (V)    | 24V                                  |
| Nominal Voltage (V)   | 220 - 240 V AC                       |
|                       |                                      |