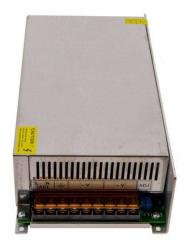

## Ref. B1563-720

Switched power supply with a 12V-DC output of 720W maximum power and a maximum current of 60A. -It features a built-in fan for cooling, so it is not recommended for use in very quiet places, as it may generate unpleasant noise. OUT 12V-DC IN 230V 720W - 60A IP20