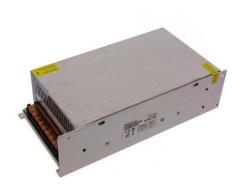

## Ref. B1563-720

Switched power supply with a 12V-DC output of 720W maximum power and a maximum current of 60A. -It features a built-in fan for cooling, so it is not recommended for use in very quiet places, as it may generate unpleasant noise. OUT 12V-DC IN 230V 720W - 60A IP20