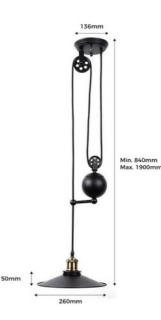

## Ref. LV243

Pulley lamp of industrial type for hanging. It is made of cast iron and lacquered in black. Based on this pulley design, in this case it only has a socket for a bulb, perfect for smaller spaces. - Bulb not included - 40W max. E27 230V 230x1500mm

## **Product data**

| Housing color         | Black (use)         |
|-----------------------|---------------------|
| Сар                   | E27                 |
| Certs                 | CE, ROHS            |
| Dimensions (mm) LxWxH | 230x1500            |
| Style                 | Industrial, Vintage |
| Frequency (Hz)        | 50 - 60             |
| Guarantee             | 10 years            |
| IP                    | IP20                |
| Material              | Aluminum            |
| Assembly              | Suspension          |
| Orientable            | No                  |
| Sensor                | No                  |
| Nominal Voltage (V)   | 230V-AC             |
| Outdoor Use           | No                  |