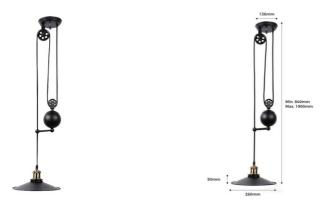

## Ref. LV243

Pulley lamp of industrial type for hanging. It is made of cast iron and lacquered in black. Based on this pulley design, in this case it only has a socket for a bulb, perfect for smaller spaces. - Bulb not included - 40W max. E27 230V 230x1500mm

## **Product data**

| Housing color         | Black (use)         |
|-----------------------|---------------------|
| Сар                   | E27                 |
| Certs                 | CE, ROHS            |
| Dimensions (mm) LxWxH | 230x1500            |
| Style                 | Industrial, Vintage |
| Frequency (Hz)        | 50 - 60             |
| Guarantee             | 10 years            |
| IP                    | IP20                |
| Material              | Aluminum            |
| Assembly              | Suspension          |
| Orientable            | No                  |
| Sensor                | No                  |
| Nominal Voltage (V)   | 230V-AC             |
| Outdoor Use           | No                  |