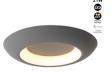

## FAX" Ceiling LED Ceiling Light - CCT 3000K - 4000K - 21W

Nordic-style ceiling lamp flush mount type, composed of an aluminum structure and an acrylic diffuser inside. It incorporates a EAGLERISE driver and a Sanan LED chip that enables homogeneous and high-quality lighting with a power of 21W. Thanks to its CCT system, it is possible to select the color temperature between warm white (3000K) and neutral white (4000K), allowing you to choose the type of light that best suits the needs of each space. Available in white and gray.

| 1 Todact data           |                                            |
|-------------------------|--------------------------------------------|
| Housing color           | White (use), Gray (to use)                 |
| Certs                   | CE, ROHS                                   |
| Energy efficiency class | A+ (2021)                                  |
| Dimensions (mm) LxWxH   | ø 530 x 62                                 |
| Driver                  | Eaglerise                                  |
| Style                   | Minimalist, Nordic                         |
| Form                    | Circular                                   |
| Frequency (Hz)          | 50 - 60                                    |
| Guarantee               | According to legal warranty: 3 years       |
| Kelvin (K)              | 3000, 4000                                 |
| Lumens (Lm)             | 1000                                       |
| Power (W)               | 21                                         |
| Nominal Voltage (V)     | 200 - 250 V                                |
| Type of LED             | CHIP San'an                                |
| Key                     | Warm white, Neutral white, CCT             |
| Recommended Use         | Dining room, Hotels, Kitchens, Living room |
|                         |                                            |