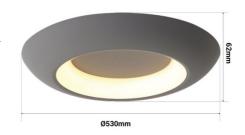

## FAX" Ceiling LED Ceiling Light - CCT 3000K - 4000K - 21W

Nordic-style ceiling lamp flush mount type, composed of an aluminum structure and an acrylic diffuser inside. It incorporates a EAGLERISE driver and a Sanan LED chip that enables homogeneous and high-quality lighting with a power of 21W. Thanks to its CCT system, it is possible to select the color temperature between warm white (3000K) and neutral white (4000K), allowing you to choose the type of light that best suits the needs of each space. Available in white and gray.

| 1 Todact data           |                                            |
|-------------------------|--------------------------------------------|
| Housing color           | White (use), Gray (to use)                 |
| Certs                   | CE, ROHS                                   |
| Energy efficiency class | A+ (2021)                                  |
| Dimensions (mm) LxWxH   | ø 530 x 62                                 |
| Driver                  | Eaglerise                                  |
| Style                   | Minimalist, Nordic                         |
| Form                    | Circular                                   |
| Frequency (Hz)          | 50 - 60                                    |
| Guarantee               | According to legal warranty: 3 years       |
| Kelvin (K)              | 3000, 4000                                 |
| Lumens (Lm)             | 1000                                       |
| Power (W)               | 21                                         |
| Nominal Voltage (V)     | 200 - 250 V                                |
| Type of LED             | CHIP San'an                                |
| Key                     | Warm white, Neutral white, CCT             |
| Recommended Use         | Dining room, Hotels, Kitchens, Living room |
|                         |                                            |