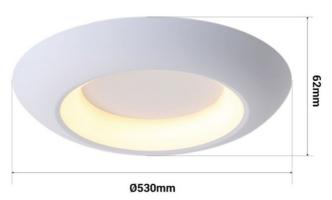

## FAX" Ceiling LED Ceiling Light - CCT 3000K - 4000K - 21W

Nordic-style ceiling lamp flush mount type, composed of an aluminum structure and an acrylic diffuser inside. It incorporates a EAGLERISE driver and a Sanan LED chip that enables homogeneous and high-quality lighting with a power of 21W. Thanks to its CCT system, it is possible to select the color temperature between warm white (3000K) and neutral white (4000K), allowing you to choose the type of light that best suits the needs of each space. Available in white and gray.

| 1 Todact data           |                                            |
|-------------------------|--------------------------------------------|
| Housing color           | White (use), Gray (to use)                 |
| Certs                   | CE, ROHS                                   |
| Energy efficiency class | A+ (2021)                                  |
| Dimensions (mm) LxWxH   | ø 530 x 62                                 |
| Driver                  | Eaglerise                                  |
| Style                   | Minimalist, Nordic                         |
| Form                    | Circular                                   |
| Frequency (Hz)          | 50 - 60                                    |
| Guarantee               | According to legal warranty: 3 years       |
| Kelvin (K)              | 3000, 4000                                 |
| Lumens (Lm)             | 1000                                       |
| Power (W)               | 21                                         |
| Nominal Voltage (V)     | 200 - 250 V                                |
| Type of LED             | CHIP San'an                                |
| Key                     | Warm white, Neutral white, CCT             |
| Recommended Use         | Dining room, Hotels, Kitchens, Living room |
|                         |                                            |