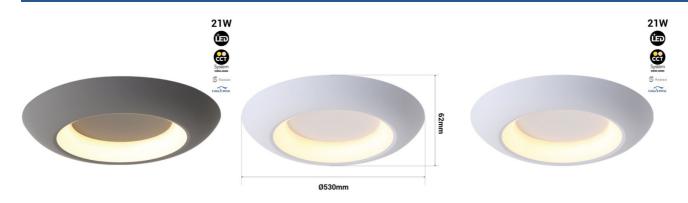

## FAX" Ceiling LED Ceiling Light - CCT 3000K - 4000K - 21W

Nordic-style ceiling lamp flush mount type, composed of an aluminum structure and an acrylic diffuser inside. It incorporates a EAGLERISE driver and a Sanan LED chip that enables homogeneous and high-quality lighting with a power of 21W. Thanks to its CCT system, it is possible to select the color temperature between warm white (3000K) and neutral white (4000K), allowing you to choose the type of light that best suits the needs of each space. Available in white and gray.

| 1 Todact data           |                                            |
|-------------------------|--------------------------------------------|
| Housing color           | White (use), Gray (to use)                 |
| Certs                   | CE, ROHS                                   |
| Energy efficiency class | A+ (2021)                                  |
| Dimensions (mm) LxWxH   | ø 530 x 62                                 |
| Driver                  | Eaglerise                                  |
| Style                   | Minimalist, Nordic                         |
| Form                    | Circular                                   |
| Frequency (Hz)          | 50 - 60                                    |
| Guarantee               | According to legal warranty: 3 years       |
| Kelvin (K)              | 3000, 4000                                 |
| Lumens (Lm)             | 1000                                       |
| Power (W)               | 21                                         |
| Nominal Voltage (V)     | 200 - 250 V                                |
| Type of LED             | CHIP San'an                                |
| Key                     | Warm white, Neutral white, CCT             |
| Recommended Use         | Dining room, Hotels, Kitchens, Living room |
|                         |                                            |