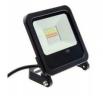

## Ref. B1457-N

RGB LED spotlight with remote control of 50W adjustable for outdoor use IP65. It incorporates a high luminescence COB RGB chip that provides immediate start-up and no flickering, emitting bright and luminous light. It is controlled by an included remote control. It is used for decorative lighting of facades, doors, signs, pergolas, gardens... Shovel, plug, and ground stake included. Last shutdown memory, it lights up with the color set before the shutdown. The RGB outdoor LED projector is commonly used for lighting parks and gardens, facades, walls, doors, commercial premises, pergolas, etc. 50W 220-240V/AC RGB COB Chip 235x173x44mm IP65 Remote included Angle 120°

## Product data

| Housing color           | Black                                |
|-------------------------|--------------------------------------|
| Opening angle (°)       | 120                                  |
| Certs                   | CE, ROHS                             |
| Energy efficiency class | A+ (2021)                            |
| Dimensions (mm) LxWxH   | 235x173x44                           |
| Dimmable                | Yes                                  |
| Frequency (Hz)          | 50 - 60                              |
| Frequency of Use        | Intensive                            |
| Projector Range         | RGB                                  |
| Guarantee               | According to legal warranty: 3 years |
| Material                | Metal                                |
| Material diffuser       | Crystal                              |
| Orientable              | Yes                                  |
| Power (W)               | 50                                   |
| Temperature range       | -20°F ~ +40°F                        |
| Nominal Voltage (V)     | 220 - 240 V AC                       |
| Type of LED             | СОВ                                  |
| Кеу                     | RGB                                  |
| UGR                     | No                                   |
| Outdoor Use             | lf                                   |
| Recommended Use         | Garden                               |
|                         |                                      |