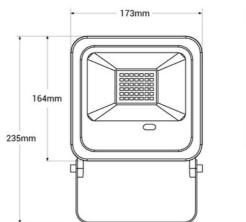

## Ref. B1457-N

RGB LED spotlight with remote control of 50W adjustable for outdoor use IP65. It incorporates a high luminescence COB RGB chip that provides immediate start-up and no flickering, emitting bright and luminous light. It is controlled by an included remote control. It is used for decorative lighting of facades, doors, signs, pergolas, gardens... Shovel, plug, and ground stake included. Last shutdown memory, it lights up with the color set before the shutdown. The RGB outdoor LED projector is commonly used for lighting parks and gardens, facades, walls, doors, commercial premises, pergolas, etc. 50W 220-240V/AC RGB COB Chip 235x173x44mm IP65 Remote included Angle 120°

## Product data

| Housing color           | Black                                |
|-------------------------|--------------------------------------|
| Opening angle (°)       | 120                                  |
| Certs                   | CE, ROHS                             |
| Energy efficiency class | A+ (2021)                            |
| Dimensions (mm) LxWxH   | 235x173x44                           |
| Dimmable                | Yes                                  |
| Frequency (Hz)          | 50 - 60                              |
| Frequency of Use        | Intensive                            |
| Projector Range         | RGB                                  |
| Guarantee               | According to legal warranty: 3 years |
| Material                | Metal                                |
| Material diffuser       | Crystal                              |
| Orientable              | Yes                                  |
| Power (W)               | 50                                   |
| Temperature range       | -20°F ~ +40°F                        |
| Nominal Voltage (V)     | 220 - 240 V AC                       |
| Type of LED             | СОВ                                  |
| Кеу                     | RGB                                  |
| UGR                     | No                                   |
| Outdoor Use             | lf                                   |
| Recommended Use         | Garden                               |
|                         |                                      |