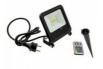

## Ref. B1457-N

RGB LED spotlight with remote control of 50W adjustable for outdoor use IP65. It incorporates a high luminescence COB RGB chip that provides immediate start-up and no flickering, emitting bright and luminous light. It is controlled by an included remote control. It is used for decorative lighting of facades, doors, signs, pergolas, gardens... Shovel, plug, and ground stake included. Last shutdown memory, it lights up with the color set before the shutdown. The RGB outdoor LED projector is commonly used for lighting parks and gardens, facades, walls, doors, commercial premises, pergolas, etc. 50W 220-240V/AC RGB COB Chip 235x173x44mm IP65 Remote included Angle 120°

## Product data

| Housing color           | Black                                |
|-------------------------|--------------------------------------|
| Opening angle (°)       | 120                                  |
| Certs                   | CE, ROHS                             |
| Energy efficiency class | A+ (2021)                            |
| Dimensions (mm) LxWxH   | 235x173x44                           |
| Dimmable                | Yes                                  |
| Frequency (Hz)          | 50 - 60                              |
| Frequency of Use        | Intensive                            |
| Projector Range         | RGB                                  |
| Guarantee               | According to legal warranty: 3 years |
| Material                | Metal                                |
| Material diffuser       | Crystal                              |
| Orientable              | Yes                                  |
| Power (W)               | 50                                   |
| Temperature range       | -20°F ~ +40°F                        |
| Nominal Voltage (V)     | 220 - 240 V AC                       |
| Type of LED             | СОВ                                  |
| Кеу                     | RGB                                  |
| UGR                     | No                                   |
| Outdoor Use             | lf                                   |
| Recommended Use         | Garden                               |
|                         |                                      |