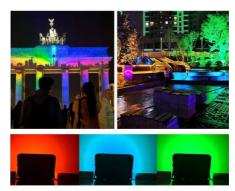

## Ref. B1457-N

RGB LED spotlight with remote control of 50W adjustable for outdoor use IP65. It incorporates a high luminescence COB RGB chip that provides immediate start-up and no flickering, emitting bright and luminous light. It is controlled by an included remote control. It is used for decorative lighting of facades, doors, signs, pergolas, gardens... Shovel, plug, and ground stake included. Last shutdown memory, it lights up with the color set before the shutdown. The RGB outdoor LED projector is commonly used for lighting parks and gardens, facades, walls, doors, commercial premises, pergolas, etc. 50W 220-240V/AC RGB COB Chip 235x173x44mm IP65 Remote included Angle 120°