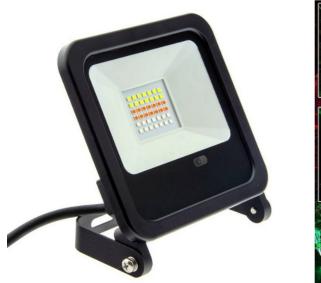

## RGB LED floodlight 30W IP65 with 24-key remote control and stake

## Ref. B1455-N

RGB LED Outdoor Projector with IP65 protection rating. Equipped with independent SMD2835 LED chips for red, green, and blue, featuring high brightness and intensity. Instant start, no flickering. Includes a 24-key IR remote control for color selection and effects such as flash, strobe, fade, and smooth color transitions. Comes with a 150cm long cable with a plug for standard Schuko base. Features memory effect: the projector will retain the color setting it had during the previous use. \*\* Includes plastic stake for driving into the ground\*\* The RGB outdoor LED projector is commonly used for lighting parks and gardens, facades, walls, doors, commercial premises, pergolas, etc. 30W RGB 230V SMD2835 IP65 ¿Eres Profesional? ¡Regístrate y obtén tu descuento! [1] [1]/registro-profesionales