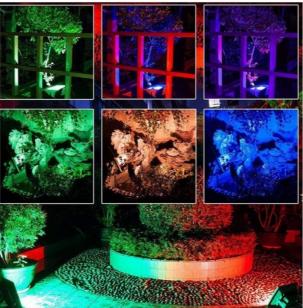

## Ref. B1455-N

RGB LED Outdoor Projector with IP65 protection rating. Equipped with independent SMD2835 LED chips for red, green, and blue, featuring high brightness and intensity. Instant start, no flickering. Includes a 24-key IR remote control for color selection and effects such as flash, strobe, fade, and smooth color transitions. Comes with a 150cm long cable with a plug for standard Schuko base. Features memory effect: the projector will retain the color setting it had during the previous use. \*\* Includes plastic stake for driving into the ground\*\* The RGB outdoor LED projector is commonly used for lighting parks and gardens, facades, walls, doors, commercial premises, pergolas, etc. 30W RGB 230V SMD2835 IP65 ¿Eres Profesional? ¡Regístrate y obtén tu descuento! [1] [1]/registro-profesionales