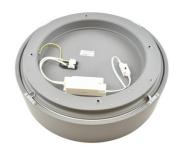

## Ref. LN1601-GSP-CCT

Nordic ceiling lamp flush mount type, composed of an aluminum structure with a gray finish and a polycarbonate diffuser inside. Incorporates a EAGLERISE driver and Sanan LED chip that allows for homogeneous and quality lighting with a power of 27W. Thanks to its CCT system, it is possible to select the color temperature between warm white (3000K) and neutral white (4000K), allowing you to choose the type of light that best suits the needs of each space.