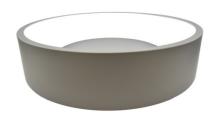

## Ref. LN1601-GSP-CCT

Nordic ceiling lamp flush mount type, composed of an aluminum structure with a gray finish and a polycarbonate diffuser inside. Incorporates a EAGLERISE driver and Sanan LED chip that allows for homogeneous and quality lighting with a power of 27W. Thanks to its CCT system, it is possible to select the color temperature between warm white (3000K) and neutral white (4000K), allowing you to choose the type of light that best suits the needs of each space.