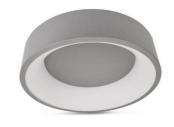

## Ref. LN1601-GSP-CCT

Nordic ceiling lamp flush mount type, composed of an aluminum structure with a gray finish and a polycarbonate diffuser inside. Incorporates a EAGLERISE driver and Sanan LED chip that allows for homogeneous and quality lighting with a power of 27W. Thanks to its CCT system, it is possible to select the color temperature between warm white (3000K) and neutral white (4000K), allowing you to choose the type of light that best suits the needs of each space.