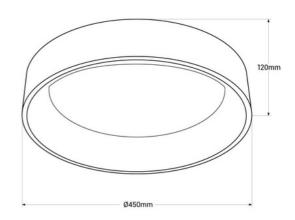

## Ref. LN1601-GSP-CCT

Nordic ceiling lamp flush mount type, composed of an aluminum structure with a gray finish and a polycarbonate diffuser inside. Incorporates a EAGLERISE driver and Sanan LED chip that allows for homogeneous and quality lighting with a power of 27W. Thanks to its CCT system, it is possible to select the color temperature between warm white (3000K) and neutral white (4000K), allowing you to choose the type of light that best suits the needs of each space.