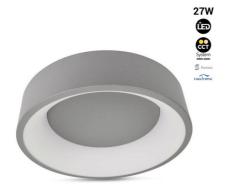

## Ceiling LED lamp "ONCAMO 2" - CCT 3000K - 4000K - 27W

## Ref. LN1601-GSP-CCT

Nordic ceiling lamp flush mount type, composed of an aluminum structure with a gray finish and a polycarbonate diffuser inside. Incorporates a EAGLERISE driver and Sanan LED chip that allows for homogeneous and quality lighting with a power of 27W. Thanks to its CCT system, it is possible to select the color temperature between warm white (3000K) and neutral white (4000K), allowing you to choose the type of light that best suits the needs of each space.