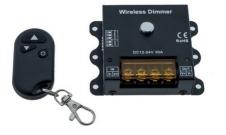

## Ref. B1623

Manual regulator with button and wireless remote control for adjusting the intensity of monocolor LED strips, 12/24V bulbs, and all types of general lighting fixtures with input of 12/24V. The dimmer allows for output frequency variation from 300Hz to 10KHz and selection of linear or logarithmic regulation curve. According to the selected frequency, the dimmer will allow up to a maximum current of 30A. The adjustment occurs with each touch on the controller or remote, up to 10 brightness levels. IN/OUT: 12/24V Max. 30A Monochrome 1 channel IP20