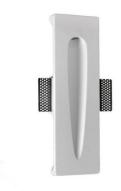

#### Ref. B258

Recessed wall sconce "Drop" made of plaster, features a drop design with no visible edges that integrates perfectly into drywall walls. Its structure can be painted in the desired color and is washable. Ideal for elegant and revolutionary lighting, it features a 1W LED light fixture with a brightness of 80 lumens, with a color temperature of 2700K, creating a warm and welcoming atmosphere.