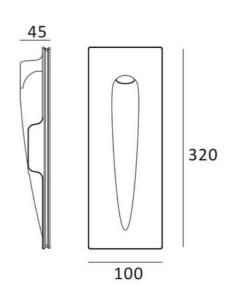

#### Ref. B258

Recessed wall sconce "Drop" made of plaster, features a drop design with no visible edges that integrates perfectly into drywall walls. Its structure can be painted in the desired color and is washable. Ideal for elegant and revolutionary lighting, it features a 1W LED light fixture with a brightness of 80 lumens, with a color temperature of 2700K, creating a warm and welcoming atmosphere.