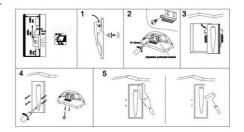

## **CREE LED**





# Recessed plaster wall light "GOTA" - 1W - Trimless

#### Ref. B258

Recessed wall sconce "Drop" made of plaster, features a drop design with no visible edges that integrates perfectly into drywall walls. Its structure can be painted in the desired color and is washable. Ideal for elegant and revolutionary lighting, it features a 1W LED light fixture with a brightness of 80 lumens, with a color temperature of 2700K, creating a warm and welcoming atmosphere.



#### **Product data**

| Certs             | CE, ROHS                             |
|-------------------|--------------------------------------|
| Dimmable          | No                                   |
| Efficiency (Lm/w) | 80                                   |
| Frequency of Use  | Intensive                            |
| Guarantee         | According to legal warranty: 3 years |
| IP                | IP20                                 |
| Kelvin (K)        | 2700                                 |
| Lumens (Lm)       | 80                                   |
| Material          | Gypsum                               |
| Assembly          | Recessed                             |
| Orientable        | No                                   |
| Temperature range | -20°F ~ +40°F