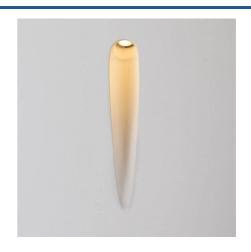

#### Ref. B258

Recessed wall sconce "Drop" made of plaster, features a drop design with no visible edges that integrates perfectly into drywall walls. Its structure can be painted in the desired color and is washable. Ideal for elegant and revolutionary lighting, it features a 1W LED light fixture with a brightness of 80 lumens, with a color temperature of 2700K, creating a warm and welcoming atmosphere.