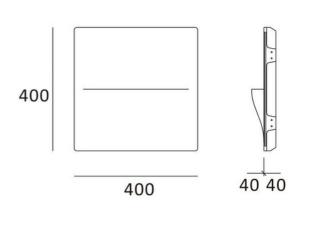

## Ref. B260

 $Trimless\ recessed\ wall\ light\ "ZIRCON", made\ of\ white\ plaster.\ With\ dimensions\ of\ 400x400x80mm\ for\ G9\ LED\ bulbs.\ Designed\ for\ recessed\ installation\ in\ drywall.\ It\ can\ be\ painted\ in\ any\ color\ for\ perfect\ integration\ with\ the\ wall\ and\ its\ surrounding\ elements.\ Ideal\ for\ homes,\ restaurants,\ stores,\ hotels,\ etc.\ **LED\ BULB\ G9\ NOT\ INCLUDED**$ 

## **Product data**

| Сар                                                                              | G9                                   |
|----------------------------------------------------------------------------------|--------------------------------------|
| Certs                                                                            | CE, ROHS                             |
| Dimensions (mm) LxWxH                                                            | 400x400x80                           |
| Frequency (Hz)                                                                   | 50 - 60                              |
| Frequency of Use                                                                 | Intensive                            |
| Guarantee                                                                        | According to legal warranty: 3 years |
| IP                                                                               | IP20                                 |
| Material                                                                         | Gypsum                               |
| Assembly                                                                         | Integration                          |
| Orientable                                                                       | No                                   |
| Temperature range                                                                | -20°F ~ +40°F                        |
| Sensor                                                                           | No                                   |
| Nominal Voltage (V)                                                              | 220 - 240 V AC                       |
| Outdoor Use                                                                      | No                                   |
| Recommended UseDining room, Bedrooms, Hotels, Commerce, Restaurants, Living room |                                      |