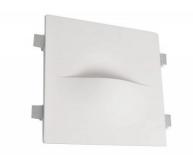

## ZIRCON" G9 trimless recessed plaster wall light "ZIRCON

## Ref. B260

 $Trimless\ recessed\ wall\ light\ "ZIRCON", made\ of\ white\ plaster.\ With\ dimensions\ of\ 400x400x80mm\ for\ G9\ LED\ bulbs.\ Designed\ for\ recessed\ installation\ in\ drywall.\ It\ can\ be\ painted\ in\ any\ color\ for\ perfect\ integration\ with\ the\ wall\ and\ its\ surrounding\ elements.\ Ideal\ for\ homes,\ restaurants,\ stores,\ hotels,\ etc.\ **LED\ BULB\ G9\ NOT\ INCLUDED**$ 