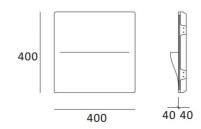

## Ref. B260

 $Trimless\ recessed\ wall\ light\ "ZIRCON", made\ of\ white\ plaster.\ With\ dimensions\ of\ 400x400x80mm\ for\ G9\ LED\ bulbs.\ Designed\ for\ recessed\ installation\ in\ drywall.\ It\ can\ be\ painted\ in\ any\ color\ for\ perfect\ integration\ with\ the\ wall\ and\ its\ surrounding\ elements.\ Ideal\ for\ homes,\ restaurants,\ stores,\ hotels,\ etc.\ **LED\ BULB\ G9\ NOT\ INCLUDED**$ 

## **Product data**

| Сар                                                                              | G9                                   |
|----------------------------------------------------------------------------------|--------------------------------------|
| Certs                                                                            | CE, ROHS                             |
| Dimensions (mm) LxWxH                                                            | 400x400x80                           |
| Frequency (Hz)                                                                   | 50 - 60                              |
| Frequency of Use                                                                 | Intensive                            |
| Guarantee                                                                        | According to legal warranty: 3 years |
| IP                                                                               | IP20                                 |
| Material                                                                         | Gypsum                               |
| Assembly                                                                         | Integration                          |
| Orientable                                                                       | No                                   |
| Temperature range                                                                | -20°F ~ +40°F                        |
| Sensor                                                                           | No                                   |
| Nominal Voltage (V)                                                              | 220 - 240 V AC                       |
| Outdoor Use                                                                      | No                                   |
| Recommended UseDining room, Bedrooms, Hotels, Commerce, Restaurants, Living room |                                      |