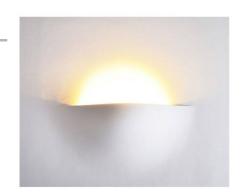

## ZIRCON" G9 trimless recessed plaster wall light "ZIRCON

## Ref. B260

 $Trimless\ recessed\ wall\ light\ "ZIRCON", made\ of\ white\ plaster.\ With\ dimensions\ of\ 400x400x80mm\ for\ G9\ LED\ bulbs.\ Designed\ for\ recessed\ installation\ in\ drywall.\ It\ can\ be\ painted\ in\ any\ color\ for\ perfect\ integration\ with\ the\ wall\ and\ its\ surrounding\ elements.\ Ideal\ for\ homes,\ restaurants,\ stores,\ hotels,\ etc.\ **LED\ BULB\ G9\ NOT\ INCLUDED**$ 