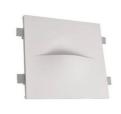

## ZIRCON" G9 trimless recessed plaster wall light "ZIRCON

## Ref. B260

 $Trimless\ recessed\ wall\ light\ "ZIRCON", made\ of\ white\ plaster.\ With\ dimensions\ of\ 400x400x80mm\ for\ G9\ LED\ bulbs.\ Designed\ for\ recessed\ installation\ in\ drywall.\ It\ can\ be\ painted\ in\ any\ color\ for\ perfect\ integration\ with\ the\ wall\ and\ its\ surrounding\ elements.\ Ideal\ for\ homes,\ restaurants,\ stores,\ hotels,\ etc.\ **LED\ BULB\ G9\ NOT\ INCLUDED**$ 