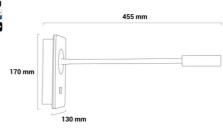

## USB Flexible wall reading light "LONDON USB" - CREE Chip - 3W

The "LONDON USB" wall sconce is specially designed as a reading sconce for the headboard of a bed. It features an adjustable flexible arm, a 3W LED bulb, and a USB port to connect any compatible device. It emits light in a warm white tone (2800K) with a luminous flux of 450 lm. It stands out for its high-quality finishes and the warm touch provided by the wood. Available in black and white colors.