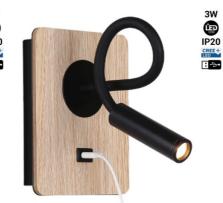

## USB Flexible wall reading light "LONDON USB" - CREE Chip - 3W

The "LONDON USB" wall sconce is specially designed as a reading sconce for the headboard of a bed. It features an adjustable flexible arm, a 3W LED bulb, and a USB port to connect any compatible device. It emits light in a warm white tone (2800K) with a luminous flux of 450 lm. It stands out for its high-quality finishes and the warm touch provided by the wood. Available in black and white colors.