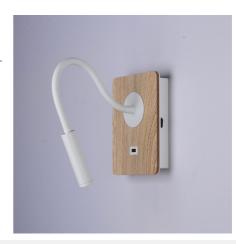

## USB Flexible wall reading light "LONDON USB" - CREE Chip - 3W

The "LONDON USB" wall sconce is specially designed as a reading sconce for the headboard of a bed. It features an adjustable flexible arm, a 3W LED bulb, and a USB port to connect any compatible device. It emits light in a warm white tone (2800K) with a luminous flux of 450 lm. It stands out for its high-quality finishes and the warm touch provided by the wood. Available in black and white colors.