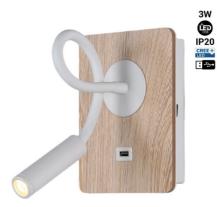

## USB Flexible wall reading light "LONDON USB" - CREE Chip - 3W

The "LONDON USB" wall sconce is specially designed as a reading sconce for the headboard of a bed. It features an adjustable flexible arm, a 3W LED bulb, and a USB port to connect any compatible device. It emits light in a warm white tone (2800K) with a luminous flux of 450 lm. It stands out for its high-quality finishes and the warm touch provided by the wood. Available in black and white colors.