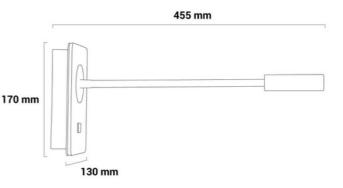

## USB Flexible wall reading light "LONDON USB" - CREE Chip - 3W

The "LONDON USB" wall sconce is specially designed as a reading sconce for the headboard of a bed. It features an adjustable flexible arm, a 3W LED bulb, and a USB port to connect any compatible device. It emits light in a warm white tone (2800K) with a luminous flux of 450 lm. It stands out for its high-quality finishes and the warm touch provided by the wood. Available in black and white colors.