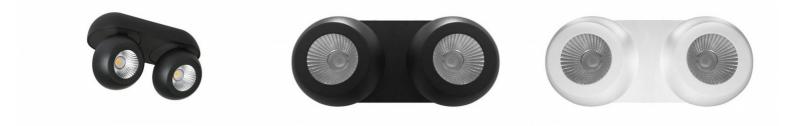

## Wall light LED "LOOK- 2" 18W CRI 90

18W LED Wall Sconce with adjustable heads. Each point that makes up this wall lamp generates 720 lumens for 9W of power. Quick and simple installation, this wall lamp will easily find its place in your home. \* Screws and wall plugs included. 18 W (2x9W) 200-240 V Warm white 2700 K CRI 90 1440 lumens Opening angle 45° IP20

| Orientable          | Yes           |
|---------------------|---------------|
| Power (W)           | 18            |
| Temperature range   | -20°F ~ +40°F |
| Nominal Voltage (V) | 100-240V-AC   |
| Type of LED         | СОВ           |
| Кеу                 | Warm white    |
| Outdoor Use         | No            |
|                     |               |