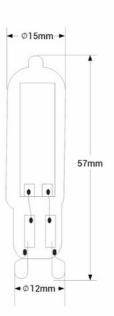

## **Product data**

| Light temperature       | 3000°K, 4000°K, 6000K                |
|-------------------------|--------------------------------------|
| Opening angle (°)       | 360°                                 |
| Cap                     | G9                                   |
| Certs                   | CE, ROHS                             |
| Energy efficiency class | F                                    |
| Dimensions (mm) LxWxH   | ø 15 x 57                            |
| Dimmable                | No                                   |
| Guarantee               | According to legal warranty: 3 years |
| IP                      | IP20                                 |
| Kelvin (K)              | 3000, 4000                           |
| Lumens (Lm)             | 400                                  |
| Material                | Crystal                              |
| Power (W)               | 4                                    |
| Nominal Voltage (V)     | 220 - 240 V AC                       |
| Type of LED             | СОВ                                  |
| Key                     | Warm white, Neutral white            |
| Outdoor Use             | No                                   |