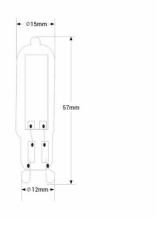

## **Product data**

| Light temperature       | 3000°K, 4000°K, 6000K                |
|-------------------------|--------------------------------------|
| Opening angle (°)       | 360°                                 |
| Cap                     | G9                                   |
| Certs                   | CE, ROHS                             |
| Energy efficiency class | F                                    |
| Dimensions (mm) LxWxH   | ø 15 x 57                            |
| Dimmable                | No                                   |
| Guarantee               | According to legal warranty: 3 years |
| IP                      | IP20                                 |
| Kelvin (K)              | 3000, 4000                           |
| Lumens (Lm)             | 400                                  |
| Material                | Crystal                              |
| Power (W)               | 4                                    |
| Nominal Voltage (V)     | 220 - 240 V AC                       |
| Type of LED             | СОВ                                  |
| Key                     | Warm white, Neutral white            |
| Outdoor Use             | No                                   |