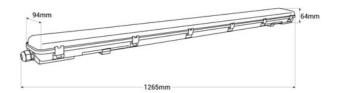

## Product data

| Сар                   | G13                                  |
|-----------------------|--------------------------------------|
| Certs                 | CE, ROHS                             |
| Dimensions (mm) LxWxH | 1265 x 94 x 64                       |
| Guarantee             | According to legal warranty: 3 years |
| IP                    | IP65                                 |
| Material              | Plastic                              |
| Material diffuser     | Polycarbonate                        |
| Temperature range     | -20°F ~ +40°F                        |
| Nominal Voltage (V)   | 220 - 240 V AC                       |
| Type of tube          | Т8                                   |
| Outdoor Use           | lf                                   |
| Recommended Use       | Industry, Parking                    |