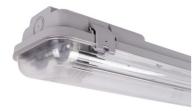

## Tri-proof batten for 2 120cm LED tubes - IP65

## Ref. B8480-2-120

Waterproof fixture for two 120cm LED tubes, made of high-strength polycarbonate. Provides effective protection against dust and moisture, allowing for installation in humid environments and outdoors. \*\* Does not include LED tubes\*\*

## Product data

| Сар                   | G13                                  |
|-----------------------|--------------------------------------|
| Certs                 | CE, ROHS                             |
| Dimensions (mm) LxWxH | 1265 x 94 x 64                       |
| Guarantee             | According to legal warranty: 3 years |
| IP                    | IP65                                 |
| Material              | Plastic                              |
| Material diffuser     | Polycarbonate                        |
| Temperature range     | -20°F ~ +40°F                        |
| Nominal Voltage (V)   | 220 - 240 V AC                       |
| Type of tube          | Т8                                   |
| Outdoor Use           | lf                                   |
| Recommended Use       | Industry, Parking                    |