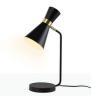

## Modern table lamp "MEGHAN"

Modern and Elegant Table Lamp made of black aluminum with golden details. It features a sturdy circular base and an adjustable head that provides flexible and precise focused lighting. Due to its versatile design, it can be used on desks, side tables in living rooms, or as a bedroom lamp. \*\*E27 Socket - Bulb not included\*

## **Product variants**

Reference

Attributes

LN3013-ND

Housing color: Black