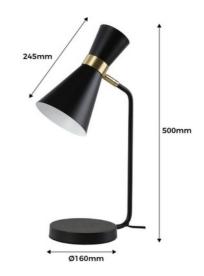

## **Product data**

| Housing color         | White, Black  |
|-----------------------|---------------|
| Connection            | Plug          |
| Сар                   | E27           |
| Certs                 | CE, ROHS      |
| Dimensions (mm) LxWxH | Ø160 x 500 mm |
| Frequency (Hz)        | 50 - 60       |
| Guarantee             | 10 years      |
| IP                    | IP20          |
| Material              | Aluminum      |
| Maximum power (W)     | 40            |
| Nominal Voltage (V)   | 230V AC       |
| Outdoor Use           | No            |