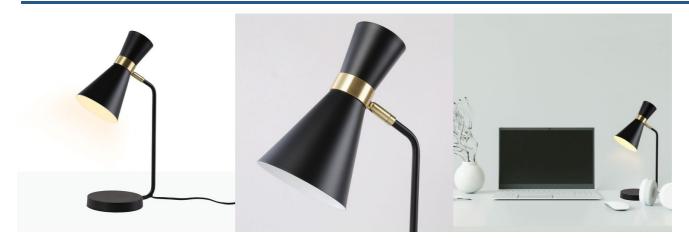

## Modern table lamp "MEGHAN"

Modern and Elegant Table Lamp made of black aluminum with golden details. It features a sturdy circular base and an adjustable head that provides flexible and precise focused lighting. Due to its versatile design, it can be used on desks, side tables in living rooms, or as a bedroom lamp. \*\*E27 Socket - Bulb not included\*

## **Product data**

| Housing color         | White, Black  |
|-----------------------|---------------|
| Connection            | Plug          |
| Сар                   | E27           |
| Certs                 | CE, ROHS      |
| Dimensions (mm) LxWxH | Ø160 x 500 mm |
| Frequency (Hz)        | 50 - 60       |
| Guarantee             | 10 years      |
| IP                    | IP20          |
| Material              | Aluminum      |
| Maximum power (W)     | 40            |
| Nominal Voltage (V)   | 230V AC       |
| Outdoor Use           | No            |