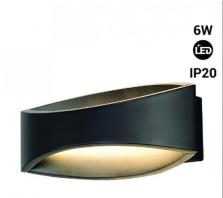

## Bi-directional LED wall light - IP20 - 3000K - 6W

Bidirectional wall sconce made of aluminum with high-quality finishes. It features an elegant and contemporary design that easily complements various decorative styles. It features an integrated 6W LED light that provides dualsided lighting in a warm white tone (3000K). This modern line applique is ideal for adding a touch of style to any indoor space, providing decorative and cozy lighting. Available in black and white colors.