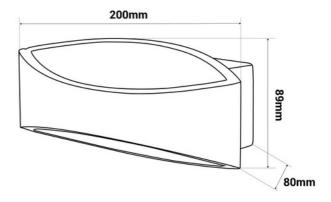

## **Product data**

| Housing color         | White (use), Black (use)              |
|-----------------------|---------------------------------------|
| Certs                 | CE, ROHS                              |
| CRI                   | 85-90                                 |
| Dimensions (mm) LxWxH | 200 x 89 x 80 mm                      |
| Frequency (Hz)        | 50 - 60                               |
| Guarantee             | According to legal warranty: 3 years  |
| IP                    | IP20                                  |
| Lumens (Lm)           | 570                                   |
| Material              | Aluminum                              |
| Assembly              | Surface                               |
| Power (W)             | 6                                     |
| Nominal Voltage (V)   | 220 - 240 V AC                        |
| Type of LED           | SMD 2835                              |
| Outdoor Use           | No                                    |
| Recommended Use       | Bedrooms, Hotels, Living room, Stairs |