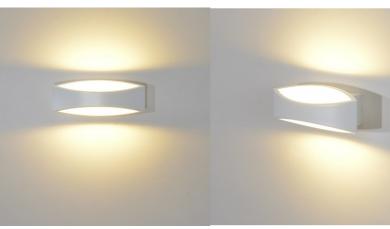

## Bi-directional LED wall light - IP20 - 3000K - 6W

Bidirectional wall sconce made of aluminum with high-quality finishes. It features an elegant and contemporary design that easily complements various decorative styles. It features an integrated 6W LED light that provides dualsided lighting in a warm white tone (3000K). This modern line applique is ideal for adding a touch of style to any indoor space, providing decorative and cozy lighting. Available in black and white colors.