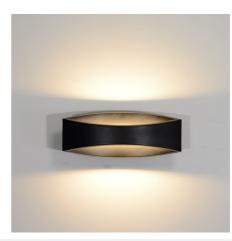

## Bi-directional LED wall light - IP20 - 3000K - 6W

Bidirectional wall sconce made of aluminum with high-quality finishes. It features an elegant and contemporary design that easily complements various decorative styles. It features an integrated 6W LED light that provides dualsided lighting in a warm white tone (3000K). This modern line applique is ideal for adding a touch of style to any indoor space, providing decorative and cozy lighting. Available in black and white colors.