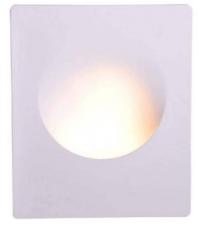

## Ref. B267

Recessed wall sconce "MUR" in plaster, with a trimless circular design with a diameter of 25cm that integrates seamlessly into drywall without visible edges. Washable, customizable. A functional and decorative piece that combines style and practicality. \*\*LED BULB GU10 NOT INCLUDED\*\*