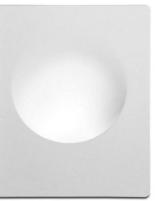

## Ref. B267

Recessed wall sconce "MUR" in plaster, with a trimless circular design with a diameter of 25cm that integrates seamlessly into drywall without visible edges. Washable, customizable. A functional and decorative piece that combines style and practicality. \*\*LED BULB GU10 NOT INCLUDED\*\*