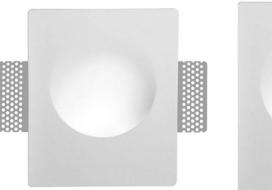

## Ref. B267

Recessed wall sconce "MUR" in plaster, with a trimless circular design with a diameter of 25cm that integrates seamlessly into drywall without visible edges. Washable, customizable. A functional and decorative piece that combines style and practicality. \*\*LED BULB GU10 NOT INCLUDED\*\*