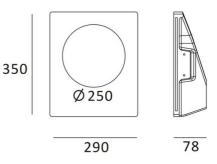

## Product data

| Сар                   | GU10                                 |     |      |    |
|-----------------------|--------------------------------------|-----|------|----|
| Certs                 | CE, ROHS                             |     |      |    |
| Dimensions (mm) LxWxH | 350x290x78                           |     |      | _  |
| Frequency (Hz)        | 50-60Hz                              |     |      |    |
| Frequency of Use      | Intensive                            |     |      |    |
| Guarantee             | According to legal warranty: 3 years |     |      | ÷, |
| IP                    | IP20                                 | 350 |      |    |
| Material              | Gypsum                               | 550 |      |    |
| Assembly              | Recessed                             |     | Ø250 |    |
| Orientable            | No                                   |     |      |    |
| Temperature range     | -20°F ~ +40°F                        |     |      |    |
| Sensor                | No                                   |     |      | 70 |
| Nominal Voltage (V)   | 220-240V/AC                          |     | 290  | 78 |
| Outdoor Use           | No                                   |     |      |    |