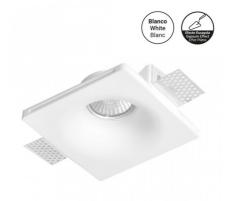

## Square plaster downlight - Trimless - 1 x GU10

## Ref. B254

Recessed square LED downlight made of plaster, with GU10 socket. It can be painted and washed for a perfect integration. Trimless lighting, elegant and minimalist. \*\*GU10 Bulb - NOT included\*\*

## Product data

| Сар                   | GU10                                 |               |
|-----------------------|--------------------------------------|---------------|
| Certs                 | CE, ROHS                             |               |
| Dimensions (mm) LxWxH | Ø120x120x45                          | 45            |
| Form                  | Cuadrado                             | mm   []       |
| Frequency (Hz)        | 50 - 60                              |               |
| Frequency of Use      | Intensive                            |               |
| Guarantee             | According to legal warranty: 3 years |               |
| IP                    | IP20                                 |               |
| Material              | Gypsum                               |               |
| Assembly              | Recessed, Integration                | 120   ( ( ) ) |
| Maximum power (W)     | 35                                   | mm   120mm    |
| Temperature range     | -20°F ~ +40°F                        |               |
| Nominal Voltage (V)   | 220 - 240 V AC                       | 123x123mm     |
| Outdoor Use           | No                                   | 120 mm        |