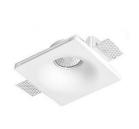

## Square plaster downlight - Trimless - 1 x GU10

## Ref. B254

Recessed square LED downlight made of plaster, with GU10 socket. It can be painted and washed for a perfect integration. Trimless lighting, elegant and minimalist. \*\*GU10 Bulb - NOT included\*\*

## Product data

| Сар                   | GU10                                 |               |
|-----------------------|--------------------------------------|---------------|
| Certs                 | CE, ROHS                             |               |
| Dimensions (mm) LxWxH | Ø120x120x45                          | 45            |
| Form                  | Cuadrado                             | mm   []       |
| Frequency (Hz)        | 50 - 60                              |               |
| Frequency of Use      | Intensive                            |               |
| Guarantee             | According to legal warranty: 3 years |               |
| IP                    | IP20                                 |               |
| Material              | Gypsum                               |               |
| Assembly              | Recessed, Integration                | 120   ( ( ) ) |
| Maximum power (W)     | 35                                   | mm   120mm    |
| Temperature range     | -20°F ~ +40°F                        |               |
| Nominal Voltage (V)   | 220 - 240 V AC                       | 123x123mm     |
| Outdoor Use           | No                                   | 120 mm        |