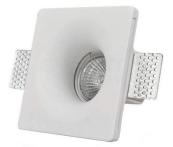

## Square plaster downlight - Trimless - 1 x GU10

## Ref. B254

Recessed square LED downlight made of plaster, with GU10 socket. It can be painted and washed for a perfect integration. Trimless lighting, elegant and minimalist. \*\*GU10 Bulb - NOT included\*\*

## Product data

| Сар                   | GU10                                 |               |
|-----------------------|--------------------------------------|---------------|
| Certs                 | CE, ROHS                             |               |
| Dimensions (mm) LxWxH | Ø120x120x45                          | 45            |
| Form                  | Cuadrado                             | mm   []       |
| Frequency (Hz)        | 50 - 60                              |               |
| Frequency of Use      | Intensive                            |               |
| Guarantee             | According to legal warranty: 3 years |               |
| IP                    | IP20                                 |               |
| Material              | Gypsum                               |               |
| Assembly              | Recessed, Integration                | 120   ( ( ) ) |
| Maximum power (W)     | 35                                   | mm   120mm    |
| Temperature range     | -20°F ~ +40°F                        |               |
| Nominal Voltage (V)   | 220 - 240 V AC                       | 123x123mm     |
| Outdoor Use           | No                                   | 120 mm        |