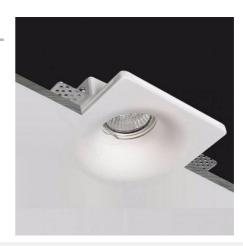

## Square plaster downlight - Trimless - 1 x GU10

## Ref. B254

Recessed square LED downlight made of plaster, with GU10 socket. It can be painted and washed for a perfect integration. Trimless lighting, elegant and minimalist. \*\*GU10 Bulb - NOT included\*\*

## Product data

| Сар                   | GU10                                 |               |
|-----------------------|--------------------------------------|---------------|
| Certs                 | CE, ROHS                             |               |
| Dimensions (mm) LxWxH | Ø120x120x45                          | 45            |
| Form                  | Cuadrado                             | mm   []       |
| Frequency (Hz)        | 50 - 60                              |               |
| Frequency of Use      | Intensive                            |               |
| Guarantee             | According to legal warranty: 3 years |               |
| IP                    | IP20                                 |               |
| Material              | Gypsum                               |               |
| Assembly              | Recessed, Integration                | 120   ( ( ) ) |
| Maximum power (W)     | 35                                   | mm   120mm    |
| Temperature range     | -20°F ~ +40°F                        |               |
| Nominal Voltage (V)   | 220 - 240 V AC                       | 123x123mm     |
| Outdoor Use           | No                                   | 120 mm        |