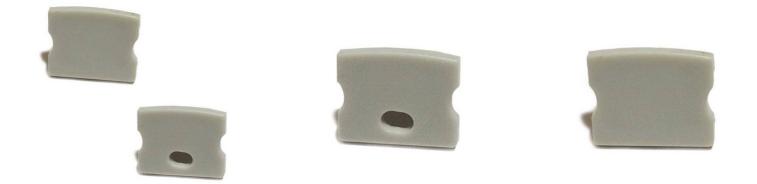

## Side Covers Surface Profile 17x15mm (1pc)

Lateral caps for 17x15mm extruded aluminum surface profile You can choose from : - CAP WITH HOLE: It is installed at the beginning of the profile. It has a hole through which to pass the installation wiring. - END CAP: It is placed at the end of the profile when you finish the installation. This way everything is closed off and you protect the strip. To properly install the profile, you must acquire one of each.

## Product variants Attributes Reference Attributes BTP17X15CA Tapas (to use): WITH HOLE (use)

BTP17X15SA

Tapas (to use): WITHOUT HOLE (use)