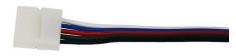

## Quick connector cable for connection between RGBW LED strips 12/24V

## Ref. B1688-RGBW

Fast connection cable to connect 5-wire RGBW LED strips 12/24V. Use this cable to join two sections of the RGBW LED strip. The LED strips have a connection cable at the beginning and the end. However, it is common to make several cuts for custom assemblies. With this connector cable, you can easily use and splice these sections of RGBW LED strip very easily and without issues.