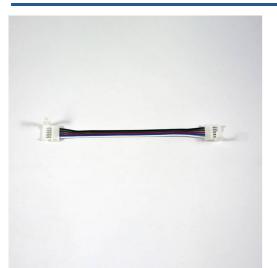

## Quick connector cable for connection between RGBW LED strips 12/24V

## Ref. B1688-RGBW

Fast connection cable to connect 5-wire RGBW LED strips 12/24V. Use this cable to join two sections of the RGBW LED strip. The LED strips have a connection cable at the beginning and the end. However, it is common to make several cuts for custom assemblies. With this connector cable, you can easily use and splice these sections of RGBW LED strip very easily and without issues.