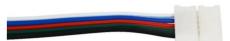

## Quick connector cable for connection between RGBW LED strips 12/24V

## Ref. B1688-RGBW

Fast connection cable to connect 5-wire RGBW LED strips 12/24V. Use this cable to join two sections of the RGBW LED strip. The LED strips have a connection cable at the beginning and the end. However, it is common to make several cuts for custom assemblies. With this connector cable, you can easily use and splice these sections of RGBW LED strip very easily and without issues.