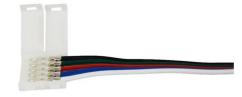

## Quick connector cable for connection between RGBW LED strips 12/24V

## Ref. B1688-RGBW

Fast connection cable to connect 5-wire RGBW LED strips 12/24V. Use this cable to join two sections of the RGBW LED strip. The LED strips have a connection cable at the beginning and the end. However, it is common to make several cuts for custom assemblies. With this connector cable, you can easily use and splice these sections of RGBW LED strip very easily and without issues.