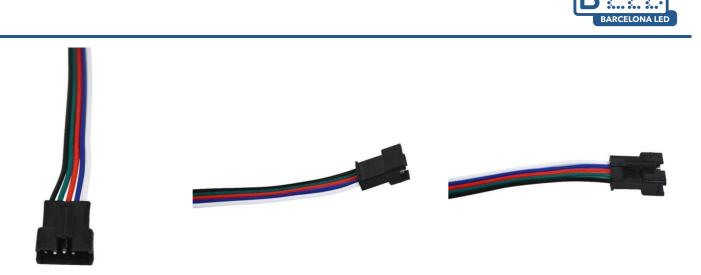

## 5-pin male quick connector for RGBW IP20 led strip

## Ref. B1676M-RGBW

RGBW MALE CONNECTOR FOR RGBW LED STRIP - Quick connector for RGBW LED strips - 5 Cables (Black/Red/Green/Blue/White) - Material: Aluminum - Easy installation