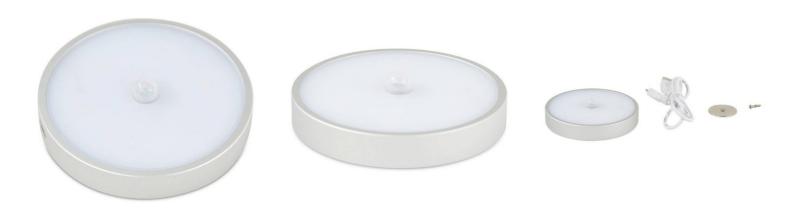

## LED cabinet light 0.9W with battery

## Ref. LE300

LED Light for Cabinets and Drawers - Ideal size for cabinets and drawers - With rechargeable battery - Has PIR proximity sensor - Low consumption and high brightness  $0.9W\,4.2V\,3014SMD\,4000^\circ K$ 

## Product data

| Opening angle (°)     | 120                                  |
|-----------------------|--------------------------------------|
| Certs                 | CE, ROHS                             |
| Dimensions (mm) LxWxH | 77x77                                |
| Dimmable              | No                                   |
| Guarantee             | According to legal warranty: 3 years |
| IP                    | IP20                                 |
| Kelvin (K)            | 4000                                 |
| Material              | Aluminum                             |
| Assembly              | Surface                              |
| Orientable            | No                                   |
| Power (W)             | 0.9                                  |
| Sensor                | Yes                                  |
| Nominal Voltage (V)   | 4.2V                                 |
| Type of LED           | SMD 3014                             |
| Key                   | Neutral white                        |
| Outdoor Use           | No                                   |
|                       |                                      |