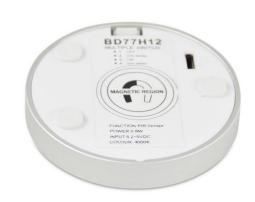

## Ref. LE300

LED Light for Cabinets and Drawers - Ideal size for cabinets and drawers - With rechargeable battery - Has PIR proximity sensor - Low consumption and high brightness  $0.9W\,4.2V\,3014SMD\,4000^\circ K$ 

## Product data

| Opening angle (°)     | 120                                  |
|-----------------------|--------------------------------------|
| Certs                 | CE, ROHS                             |
| Dimensions (mm) LxWxH | 77x77                                |
| Dimmable              | No                                   |
| Guarantee             | According to legal warranty: 3 years |
| IP                    | IP20                                 |
| Kelvin (K)            | 4000                                 |
| Material              | Aluminum                             |
| Assembly              | Surface                              |
| Orientable            | No                                   |
| Power (W)             | 0.9                                  |
| Sensor                | Yes                                  |
| Nominal Voltage (V)   | 4.2V                                 |
| Type of LED           | SMD 3014                             |
| Key                   | Neutral white                        |
| Outdoor Use           | No                                   |
|                       |                                      |