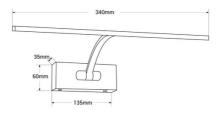

## Product data

| Housing color         | Black (use     | ), Aged bronze (use), Chrome (to use), Satin Nickel (use) |
|-----------------------|----------------|-----------------------------------------------------------|
| Opening angle (       | <sup>2</sup> ) | 120                                                       |
| Autonomy (h)          |                | 6-8                                                       |
| Certs                 |                | CE, ROHS                                                  |
| Energy efficienc      | y class        | F                                                         |
| CRI                   |                | 80-85                                                     |
| Dimensions (mm) LxWxH |                | 340x60                                                    |
| Dimmable              |                | Yes                                                       |
| Frequency (Hz)        |                | 50 - 60                                                   |
| Guarantee             |                | According to legal warranty: 3 years                      |
| IP                    |                | IP20                                                      |
| Kelvin (K)            |                | 3000                                                      |
| Lumens (Lm)           |                | 114                                                       |
| Material              |                | Aluminum                                                  |
| Material diffuse      | r              | Polycarbonate                                             |
| Assembly              |                | Surface                                                   |
| Power (W)             |                | 4                                                         |
| Nominal Voltage       | e (V)          | 12V DC                                                    |
| Charging time (h      | ו)             | 4-6                                                       |
| Key                   |                | Warm white                                                |
| Outdoor Use           |                | No                                                        |
| Recommended U         | Jse            | Offices, Commerce, Living room, Museums - Galleries       |
|                       |                |                                                           |