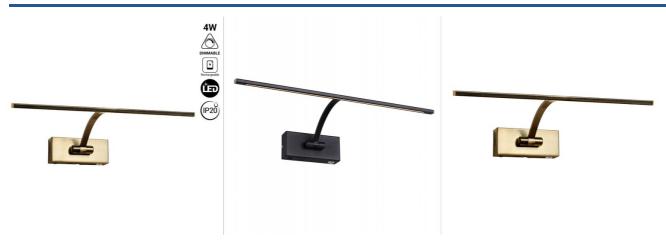

## LED wall light for pictures with rechargeable battery - Dimmable - 4W - 34cm

Apply for Dimmable LED Panels - 4W with a slim and elegant design, featuring a built-in rechargeable battery. Offers bright and even lighting, without shadows or glare. It allows every detail of the work to be highlighted with precision and clarity, revealing nuances and textures exceptionally. Its installation is very simple and, as it does not require an electrical connection, it is ideal for temporary or traveling art exhibitions. Available in bronze, black, and chrome.

## Product data

| Housing color         | Black (use     | ), Aged bronze (use), Chrome (to use), Satin Nickel (use) |
|-----------------------|----------------|-----------------------------------------------------------|
| Opening angle (       | <sup>2</sup> ) | 120                                                       |
| Autonomy (h)          |                | 6-8                                                       |
| Certs                 |                | CE, ROHS                                                  |
| Energy efficienc      | y class        | F                                                         |
| CRI                   |                | 80-85                                                     |
| Dimensions (mm) LxWxH |                | 340x60                                                    |
| Dimmable              |                | Yes                                                       |
| Frequency (Hz)        |                | 50 - 60                                                   |
| Guarantee             |                | According to legal warranty: 3 years                      |
| IP                    |                | IP20                                                      |
| Kelvin (K)            |                | 3000                                                      |
| Lumens (Lm)           |                | 114                                                       |
| Material              |                | Aluminum                                                  |
| Material diffuse      | r              | Polycarbonate                                             |
| Assembly              |                | Surface                                                   |
| Power (W)             |                | 4                                                         |
| Nominal Voltage       | e (V)          | 12V DC                                                    |
| Charging time (h      | ו)             | 4-6                                                       |
| Key                   |                | Warm white                                                |
| Outdoor Use           |                | No                                                        |
| Recommended U         | Jse            | Offices, Commerce, Living room, Museums - Galleries       |
|                       |                |                                                           |

| Product variants |                                  |  |
|------------------|----------------------------------|--|
| Reference        | Attributes                       |  |
|                  |                                  |  |
| LN1524-BR-BC     | Housing color: Aged bronze (use) |  |
|                  |                                  |  |
| LN1524-CR-BC     | Housing color: Chrome (to use)   |  |
|                  |                                  |  |

LN1524-N-BC

Housing color: Black (use)