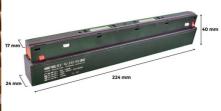

## **Product data**

| Housing color         | Black (use)                          |
|-----------------------|--------------------------------------|
| Certs                 | CE, ROHS                             |
| Dimensions (mm) LxWxH | 224 x 40 x 24                        |
| Frequency (Hz)        | 50 - 60                              |
| Frequency of Use      | normal                               |
| Guarantee             | According to legal warranty: 3 years |
| IP                    | IP20                                 |
| Material              | Aluminum                             |
| Power (W)             | 100                                  |
| Output Voltage (V)    | 48V                                  |
| Nominal Voltage (V)   | 180-265V AC                          |
| Track Type            | Magnetic                             |
| Outdoor Use           | No                                   |