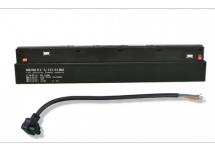

## Power supply for magnetic rail 20mm - 48V - 100W

## Ref. CM-F100W-N

Power supply for installation on magnetic rail, ideal for powering all types of magnetic LED fixtures that operate at 48V. It is equipped with innovative technology that, like all magnetic devices, allows for extremely easy installation. It has a power of 100W and an amperage of 2A. It is compatible with both surface-mounted magnetic rails as well as recessed and trimless integrated options.