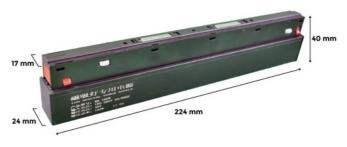

## **Product data**

| Housing color         | Black (use)                          |
|-----------------------|--------------------------------------|
| Certs                 | CE, ROHS                             |
| Dimensions (mm) LxWxH | 224 x 40 x 24                        |
| Frequency (Hz)        | 50 - 60                              |
| Frequency of Use      | normal                               |
| Guarantee             | According to legal warranty: 3 years |
| IP                    | IP20                                 |
| Material              | Aluminum                             |
| Power (W)             | 100                                  |
| Output Voltage (V)    | 48V                                  |
| Nominal Voltage (V)   | 180-265V AC                          |
| Track Type            | Magnetic                             |
| Outdoor Use           | No                                   |