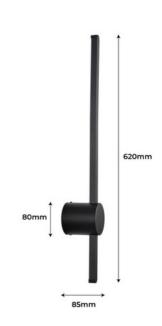

## Ref. L3069-N

Linear wall sconce with minimalist design ideal for lighting modern spaces. It is made of aluminum in black color, with high-quality finishes. It is inspired by the Mosca lamp by Martinelli Luce. It incorporates an integrated LED light fixture with awarm white tone (2700K), with a power of 10W, which provides a beautiful diffuse and homogeneous lighting.

## **Product data**

| Housing color       | Black                                |
|---------------------|--------------------------------------|
| Certs               | CE, ROHS                             |
| CRI                 | 80-85                                |
| Dimmable            | No                                   |
| Driver              | Internal                             |
| Efficiency (Lm/w)   | 35                                   |
| Guarantee           | According to legal warranty: 3 years |
| IP                  | IP20                                 |
| Kelvin (K)          | 2700                                 |
| Assembly            | Surface                              |
| Orientable          | Yes                                  |
| Power (W)           | 10                                   |
| Nominal Voltage (V) | 220 - 240 V AC                       |
| Key                 | Warmwhite                            |
| Outdoor Use         | No                                   |