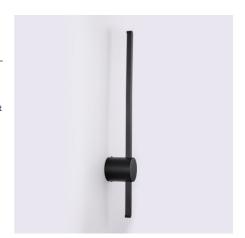

## Ref. L3069-N

Linear wall sconce with minimalist design ideal for lighting modern spaces. It is made of aluminum in black color, with high-quality finishes. It is inspired by the Mosca lamp by Martinelli Luce. It incorporates an integrated LED light fixture with awarm white tone (2700K), with a power of 10W, which provides a beautiful diffuse and homogeneous lighting.

## **Product data**

| Housing color       | Black                                |
|---------------------|--------------------------------------|
| Certs               | CE, ROHS                             |
| CRI                 | 80-85                                |
| Dimmable            | No                                   |
| Driver              | Internal                             |
| Efficiency (Lm/w)   | 35                                   |
| Guarantee           | According to legal warranty: 3 years |
| IP                  | IP20                                 |
| Kelvin (K)          | 2700                                 |
| Assembly            | Surface                              |
| Orientable          | Yes                                  |
| Power (W)           | 10                                   |
| Nominal Voltage (V) | 220 - 240 V AC                       |
| Key                 | Warmwhite                            |
| Outdoor Use         | No                                   |