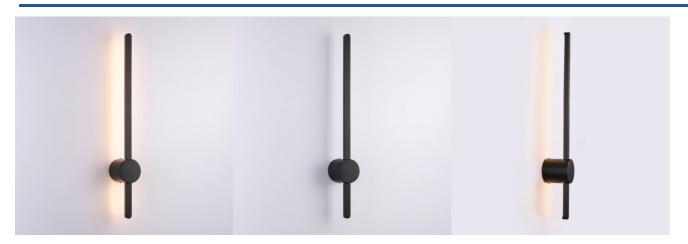

## Ref. L3069-N

Linear wall sconce with minimalist design ideal for lighting modern spaces. It is made of aluminum in black color, with high-quality finishes. It is inspired by the Mosca lamp by Martinelli Luce. It incorporates an integrated LED light fixture with awarm white tone (2700K), with a power of 10W, which provides a beautiful diffuse and homogeneous lighting.

## **Product data**

| Housing color       | Black                                |
|---------------------|--------------------------------------|
| Certs               | CE, ROHS                             |
| CRI                 | 80-85                                |
| Dimmable            | No                                   |
| Driver              | Internal                             |
| Efficiency (Lm/w)   | 35                                   |
| Guarantee           | According to legal warranty: 3 years |
| IP                  | IP20                                 |
| Kelvin (K)          | 2700                                 |
| Assembly            | Surface                              |
| Orientable          | Yes                                  |
| Power (W)           | 10                                   |
| Nominal Voltage (V) | 220 - 240 V AC                       |
| Key                 | Warmwhite                            |
| Outdoor Use         | No                                   |