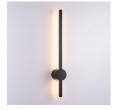

## Ref. L3069-N

Linear wall sconce with minimalist design ideal for lighting modern spaces. It is made of aluminum in black color, with high-quality finishes. It is inspired by the Mosca lamp by Martinelli Luce. It incorporates an integrated LED light fixture with awarm white tone (2700K), with a power of 10W, which provides a beautiful diffuse and homogeneous lighting.

## **Product data**

| Housing color       | Black                                |
|---------------------|--------------------------------------|
| Certs               | CE, ROHS                             |
| CRI                 | 80-85                                |
| Dimmable            | No                                   |
| Driver              | Internal                             |
| Efficiency (Lm/w)   | 35                                   |
| Guarantee           | According to legal warranty: 3 years |
| IP                  | IP20                                 |
| Kelvin (K)          | 2700                                 |
| Assembly            | Surface                              |
| Orientable          | Yes                                  |
| Power (W)           | 10                                   |
| Nominal Voltage (V) | 220 - 240 V AC                       |
| Key                 | Warmwhite                            |
| Outdoor Use         | No                                   |