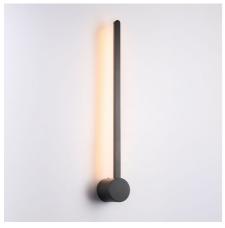

## Ref. L3068-N

Linear wall sconce with a minimalist design ideal for lighting modern spaces. It is made of aluminum in black color, with high-quality finishes. It incorporates an integrated LED light fixture with a warm white tone (2700K), with a power of 10W, providing a nice diffuse and even illumination.