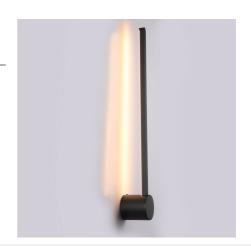

## Ref. L3068-N

Linear wall sconce with a minimalist design ideal for lighting modern spaces. It is made of aluminum in black color, with high-quality finishes. It incorporates an integrated LED light fixture with a warm white tone (2700K), with a power of 10W, providing a nice diffuse and even illumination.