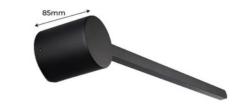

## **Product data**

| Housing color         | Black (use)                          |
|-----------------------|--------------------------------------|
| Certs                 | CE, ROHS                             |
| Dimensions (mm) LxWxH | 620 x 80                             |
| Dimmable              | No                                   |
| Driver                | Internal                             |
| Efficiency (Lm/w)     | 43                                   |
| Guarantee             | According to legal warranty: 3 years |
| IP                    | IP20                                 |
| Kelvin (K)            | 2700                                 |
| Assembly              | Surface                              |
| Orientable            | Yes                                  |
| Power (W)             | 10                                   |
| Nominal Voltage (V)   | 220 - 240 V AC                       |
| Key                   | Warm white                           |