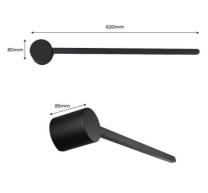

## **Product data**

| Housing color         | Black (use)                          |
|-----------------------|--------------------------------------|
| Certs                 | CE, ROHS                             |
| Dimensions (mm) LxWxH | 620 x 80                             |
| Dimmable              | No                                   |
| Driver                | Internal                             |
| Efficiency (Lm/w)     | 43                                   |
| Guarantee             | According to legal warranty: 3 years |
| IP                    | IP20                                 |
| Kelvin (K)            | 2700                                 |
| Assembly              | Surface                              |
| Orientable            | Yes                                  |
| Power (W)             | 10                                   |
| Nominal Voltage (V)   | 220 - 240 V AC                       |
| Key                   | Warm white                           |