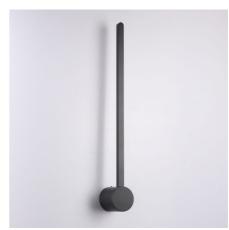

## Ref. L3068-N

Linear wall sconce with a minimalist design ideal for lighting modern spaces. It is made of aluminum in black color, with high-quality finishes. It incorporates an integrated LED light fixture with a warm white tone (2700K), with a power of 10W, providing a nice diffuse and even illumination.