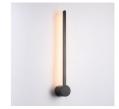

## Minimalist linear wall light "KENDA" - 10W - Warm white

## Ref. L3068-N

Linear wall sconce with a minimalist design ideal for lighting modern spaces. It is made of aluminum in black color, with high-quality finishes. It incorporates an integrated LED light fixture with a warm white tone (2700K), with a power of 10W, providing a nice diffuse and even illumination.