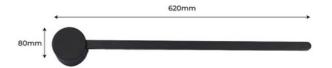

## **Product data**

| Housing color         | Black (use)                          |
|-----------------------|--------------------------------------|
| Certs                 | CE, ROHS                             |
| Dimensions (mm) LxWxH | 620 x 80                             |
| Dimmable              | No                                   |
| Driver                | Internal                             |
| Efficiency (Lm/w)     | 43                                   |
| Guarantee             | According to legal warranty: 3 years |
| IP                    | IP20                                 |
| Kelvin (K)            | 2700                                 |
| Assembly              | Surface                              |
| Orientable            | Yes                                  |
| Power (W)             | 10                                   |
| Nominal Voltage (V)   | 220 - 240 V AC                       |
| Key                   | Warm white                           |