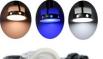

## Kit 6 recessed LED spotlights Ø40x20mm 0,4W 12V-DC IP67

Ground light kit consisting of 6 LED recessed beacons of Ø39.5x20mm and 0.4W of power each. Includes connection cables and a 0.65A power supply. Rated IP67 for outdoor use. 6x 0.4W - 12VDC Ø39.5x20mm  $\times$  32mm SMD5050 IP67

| n |          | ٦ |   | -4  | اہ | _ | ta |  |
|---|----------|---|---|-----|----|---|----|--|
|   |          |   |   |     |    |   |    |  |
|   | $I \cup$ | и | и | UL. | и  | ч | LU |  |

| Light temperature       | 3000°K (use), Blue (to use)          |  |  |
|-------------------------|--------------------------------------|--|--|
| Certs                   | CE, ROHS                             |  |  |
| Energy efficiency class | A+ (2021)                            |  |  |
| Dimensions (mm) LxWxH   | Ø39.5x20                             |  |  |
| Cutting dimensions (mm) | Ø32                                  |  |  |
| Dimmable                | Yes                                  |  |  |
| Driver                  | External, included                   |  |  |
| Frequency (Hz)          | 50 - 60                              |  |  |
| Frequency of Use        | normal                               |  |  |
| Guarantee               | According to legal warranty: 3 years |  |  |
| IP                      | IP67                                 |  |  |
| Kelvin (K)              | 3000                                 |  |  |
| Material                | Stainless steel                      |  |  |
| Material diffuser       | Polycarbonate                        |  |  |
| Assembly                | Recessed                             |  |  |
| Power (W)               | 6 times 0.4                          |  |  |
| Temperature range       | -20°F ~ +40°F                        |  |  |
| Nominal Voltage (V)     | 12V DC                               |  |  |
| Type of LED             | SMD 5050                             |  |  |
| Key                     | Warm white, Blue                     |  |  |
| Outdoor Use             | If                                   |  |  |
| Recommended Use         | Garden                               |  |  |

## **Product variants**

BA50002-AZ

Reference Attributes

Light temperature : Blue (to use)

BA50002-BC Light temperature : 3000°K (use)