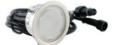

## Kit 6 recessed LED spotlights Ø40x20mm 0,4W 12V-DC IP67

Ground light kit consisting of 6 LED recessed beacons of Ø39.5x20mm and 0.4W of power each. Includes connection cables and a 0.65A power supply. Rated IP67 for outdoor use. 6x 0.4W - 12VDC Ø39.5x20mm  $\times$  32mm SMD5050 IP67

| n |          | ٦ |   | -4  | اہ | _ | ta |  |
|---|----------|---|---|-----|----|---|----|--|
|   |          |   |   |     |    |   |    |  |
|   | $I \cup$ | и | и | UL. | и  | ч | LU |  |

| Light temperature       | 3000°K (use), Blue (to use)          |  |  |
|-------------------------|--------------------------------------|--|--|
| Certs                   | CE, ROHS                             |  |  |
| Energy efficiency class | A+ (2021)                            |  |  |
| Dimensions (mm) LxWxH   | Ø39.5x20                             |  |  |
| Cutting dimensions (mm) | Ø32                                  |  |  |
| Dimmable                | Yes                                  |  |  |
| Driver                  | External, included                   |  |  |
| Frequency (Hz)          | 50 - 60                              |  |  |
| Frequency of Use        | normal                               |  |  |
| Guarantee               | According to legal warranty: 3 years |  |  |
| IP                      | IP67                                 |  |  |
| Kelvin (K)              | 3000                                 |  |  |
| Material                | Stainless steel                      |  |  |
| Material diffuser       | Polycarbonate                        |  |  |
| Assembly                | Recessed                             |  |  |
| Power (W)               | 6 times 0.4                          |  |  |
| Temperature range       | -20°F ~ +40°F                        |  |  |
| Nominal Voltage (V)     | 12V DC                               |  |  |
| Type of LED             | SMD 5050                             |  |  |
| Key                     | Warm white, Blue                     |  |  |
| Outdoor Use             | If                                   |  |  |
| Recommended Use         | Garden                               |  |  |