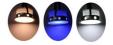

## Kit 6 recessed LED spotlights Ø40x20mm 0,4W 12V-DC IP67

Ground light kit consisting of 6 LED recessed beacons of Ø39.5x20mm and 0.4W of power each. Includes connection cables and a 0.65A power supply. Rated IP67 for outdoor use. 6x 0.4W - 12VDC Ø39.5x20mm  $\times$  32mm SMD5050 IP67

| n |          | ٦ |   | -4  | اہ | _ | ta |  |
|---|----------|---|---|-----|----|---|----|--|
|   |          |   |   |     |    |   |    |  |
|   | $I \cup$ | и | и | UL. | и  | ч | LU |  |

| Light temperature       | 3000°K (use), Blue (to use)          |  |  |
|-------------------------|--------------------------------------|--|--|
| Certs                   | CE, ROHS                             |  |  |
| Energy efficiency class | A+ (2021)                            |  |  |
| Dimensions (mm) LxWxH   | Ø39.5x20                             |  |  |
| Cutting dimensions (mm) | Ø32                                  |  |  |
| Dimmable                | Yes                                  |  |  |
| Driver                  | External, included                   |  |  |
| Frequency (Hz)          | 50 - 60                              |  |  |
| Frequency of Use        | normal                               |  |  |
| Guarantee               | According to legal warranty: 3 years |  |  |
| IP                      | IP67                                 |  |  |
| Kelvin (K)              | 3000                                 |  |  |
| Material                | Stainless steel                      |  |  |
| Material diffuser       | Polycarbonate                        |  |  |
| Assembly                | Recessed                             |  |  |
| Power (W)               | 6 times 0.4                          |  |  |
| Temperature range       | -20°F ~ +40°F                        |  |  |
| Nominal Voltage (V)     | 12V DC                               |  |  |
| Type of LED             | SMD 5050                             |  |  |
| Key                     | Warm white, Blue                     |  |  |
| Outdoor Use             | If                                   |  |  |
| Recommended Use         | Garden                               |  |  |