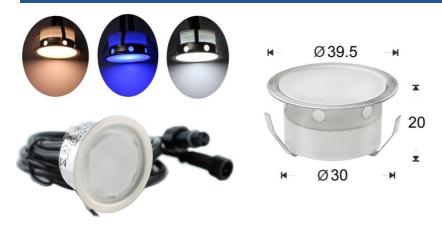

## Kit 6 recessed LED spotlights Ø40x20mm 0,4W 12V-DC IP67

Ground light kit consisting of 6 LED recessed beacons of Ø39.5x20mm and 0.4W of power each. Includes connection cables and a 0.65A power supply. Rated IP67 for outdoor use. 6x 0.4W - 12VDC Ø39.5x20mm  $\times$  32mm SMD5050 IP67

| n |          | ٦ |   | -4  | اہ | _ | ta |  |
|---|----------|---|---|-----|----|---|----|--|
|   |          |   |   |     |    |   |    |  |
|   | $I \cup$ | и | и | UL. | и  | ч | LU |  |

| Light temperature       | 3000°K (use), Blue (to use)          |  |  |
|-------------------------|--------------------------------------|--|--|
| Certs                   | CE, ROHS                             |  |  |
| Energy efficiency class | A+ (2021)                            |  |  |
| Dimensions (mm) LxWxH   | Ø39.5x20                             |  |  |
| Cutting dimensions (mm) | Ø32                                  |  |  |
| Dimmable                | Yes                                  |  |  |
| Driver                  | External, included                   |  |  |
| Frequency (Hz)          | 50 - 60                              |  |  |
| Frequency of Use        | normal                               |  |  |
| Guarantee               | According to legal warranty: 3 years |  |  |
| IP                      | IP67                                 |  |  |
| Kelvin (K)              | 3000                                 |  |  |
| Material                | Stainless steel                      |  |  |
| Material diffuser       | Polycarbonate                        |  |  |
| Assembly                | Recessed                             |  |  |
| Power (W)               | 6 times 0.4                          |  |  |
| Temperature range       | -20°F ~ +40°F                        |  |  |
| Nominal Voltage (V)     | 12V DC                               |  |  |
| Type of LED             | SMD 5050                             |  |  |
| Key                     | Warm white, Blue                     |  |  |
| Outdoor Use             | If                                   |  |  |
| Recommended Use         | Garden                               |  |  |