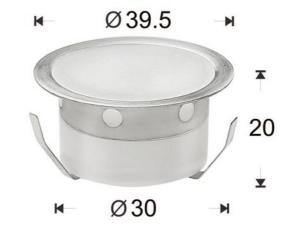

## Kit 6 recessed LED spotlights Ø40x20mm 0,4W 12V-DC IP67

Ground light kit consisting of 6 LED recessed beacons of Ø39.5x20mm and 0.4W of power each. Includes connection cables and a 0.65A power supply. Rated IP67 for outdoor use. 6x 0.4W - 12VDC Ø39.5x20mm  $\times$  32mm SMD5050 IP67

| n |          | ٦ |   | -4  | اہ | _ | ta |  |
|---|----------|---|---|-----|----|---|----|--|
|   |          |   |   |     |    |   |    |  |
|   | $I \cup$ | и | и | UL. | и  | ч | LU |  |

| Light temperature       | 3000°K (use), Blue (to use)          |  |  |
|-------------------------|--------------------------------------|--|--|
| Certs                   | CE, ROHS                             |  |  |
| Energy efficiency class | A+ (2021)                            |  |  |
| Dimensions (mm) LxWxH   | Ø39.5x20                             |  |  |
| Cutting dimensions (mm) | Ø32                                  |  |  |
| Dimmable                | Yes                                  |  |  |
| Driver                  | External, included                   |  |  |
| Frequency (Hz)          | 50 - 60                              |  |  |
| Frequency of Use        | normal                               |  |  |
| Guarantee               | According to legal warranty: 3 years |  |  |
| IP                      | IP67                                 |  |  |
| Kelvin (K)              | 3000                                 |  |  |
| Material                | Stainless steel                      |  |  |
| Material diffuser       | Polycarbonate                        |  |  |
| Assembly                | Recessed                             |  |  |
| Power (W)               | 6 times 0.4                          |  |  |
| Temperature range       | -20°F ~ +40°F                        |  |  |
| Nominal Voltage (V)     | 12V DC                               |  |  |
| Type of LED             | SMD 5050                             |  |  |
| Key                     | Warm white, Blue                     |  |  |
| Outdoor Use             | If                                   |  |  |
| Recommended Use         | Garden                               |  |  |