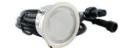

## Kit 6 recessed LED spotlights Ø40x20mm 0,4W 12V-DC IP67

Ground light kit consisting of 6 LED recessed beacons of Ø39.5x20mm and 0.4W of power each. Includes connection cables and a 0.65A power supply. Rated IP67 for outdoor use. 6x 0.4W - 12VDC Ø39.5x20mm  $\times$  32mm SMD5050 IP67

| n |          | ٦ |   | -4  | اہ | _ | ta |  |
|---|----------|---|---|-----|----|---|----|--|
|   |          |   |   |     |    |   |    |  |
|   | $I \cup$ | и | и | UL. | и  | ч | LU |  |

| Light temperature       | 3000°K (use), Blue (to use)          |  |  |
|-------------------------|--------------------------------------|--|--|
| Certs                   | CE, ROHS                             |  |  |
| Energy efficiency class | A+ (2021)                            |  |  |
| Dimensions (mm) LxWxH   | Ø39.5x20                             |  |  |
| Cutting dimensions (mm) | Ø32                                  |  |  |
| Dimmable                | Yes                                  |  |  |
| Driver                  | External, included                   |  |  |
| Frequency (Hz)          | 50 - 60                              |  |  |
| Frequency of Use        | normal                               |  |  |
| Guarantee               | According to legal warranty: 3 years |  |  |
| IP                      | IP67                                 |  |  |
| Kelvin (K)              | 3000                                 |  |  |
| Material                | Stainless steel                      |  |  |
| Material diffuser       | Polycarbonate                        |  |  |
| Assembly                | Recessed                             |  |  |
| Power (W)               | 6 times 0.4                          |  |  |
| Temperature range       | -20°F ~ +40°F                        |  |  |
| Nominal Voltage (V)     | 12V DC                               |  |  |
| Type of LED             | SMD 5050                             |  |  |
| Key                     | Warm white, Blue                     |  |  |
| Outdoor Use             | If                                   |  |  |
| Recommended Use         | Garden                               |  |  |