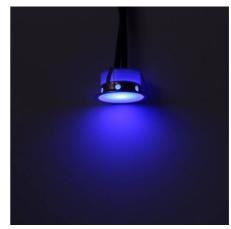

| n |          | ٦ |   | -4  | اہ | _ | ta |  |
|---|----------|---|---|-----|----|---|----|--|
|   |          |   |   |     |    |   |    |  |
|   | $I \cup$ | и | и | UL. | и  | ч | LU |  |

| Light temperature       | 3000°K (use), Blue (to use)          |  |  |
|-------------------------|--------------------------------------|--|--|
| Certs                   | CE, ROHS                             |  |  |
| Energy efficiency class | A+ (2021)                            |  |  |
| Dimensions (mm) LxWxH   | Ø39.5x20                             |  |  |
| Cutting dimensions (mm) | Ø32                                  |  |  |
| Dimmable                | Yes                                  |  |  |
| Driver                  | External, included                   |  |  |
| Frequency (Hz)          | 50 - 60                              |  |  |
| Frequency of Use        | normal                               |  |  |
| Guarantee               | According to legal warranty: 3 years |  |  |
| IP                      | IP67                                 |  |  |
| Kelvin (K)              | 3000                                 |  |  |
| Material                | Stainless steel                      |  |  |
| Material diffuser       | Polycarbonate                        |  |  |
| Assembly                | Recessed                             |  |  |
| Power (W)               | 6 times 0.4                          |  |  |
| Temperature range       | -20°F ~ +40°F                        |  |  |
| Nominal Voltage (V)     | 12V DC                               |  |  |
| Type of LED             | SMD 5050                             |  |  |
| Key                     | Warm white, Blue                     |  |  |
| Outdoor Use             | If                                   |  |  |
| Recommended Use         | Garden                               |  |  |

## **Product variants**

BA50002-AZ

Reference Attributes

Light temperature : Blue (to use)

BA50002-BC Light temperature : 3000°K (use)