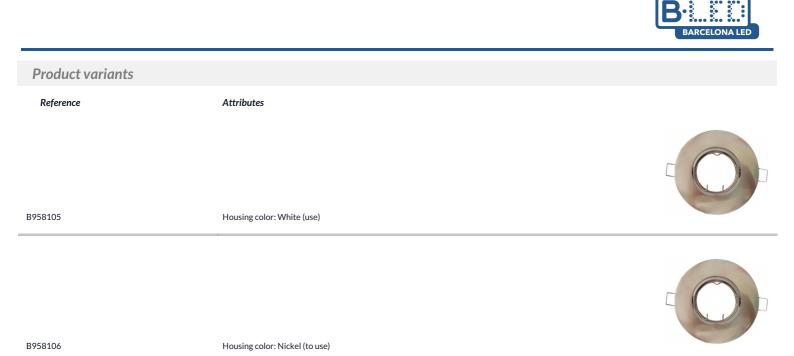

## **Product data**

| Housing color           | White (use), Nickel (to use)         |
|-------------------------|--------------------------------------|
| Сар                     | GU5.3, GU10                          |
| Certs                   | CE, ROHS                             |
| Dimensions (mm) LxWxH   | Ø102                                 |
| Cutting dimensions (mm) | Ø80                                  |
| Frequency of Use        | Intensive                            |
| Guarantee               | According to legal warranty: 3 years |
| IP                      | IP20                                 |
| Material                | Aluminum                             |
| Assembly                | Recessed                             |
| Orientable              | Yes                                  |
| Temperature range       | -20°F ~ +40°F                        |
| Outdoor Use             | No                                   |