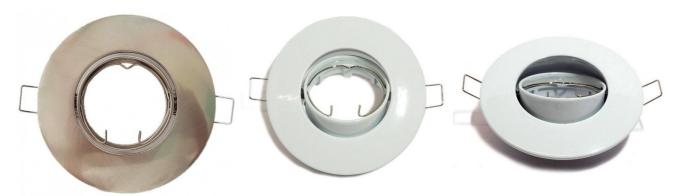

## White Ø80/Ø102 tilting recessed downlight downlight ring for GU10 / GU5.3

Recessed round trim for adjustable LED spotlights, in white. The larger-than-usual outer ring helps cover imperfections from the cut or paint, adapting to the size of the opening. Ø102mm Cut: Ø80mm IP20 GU10 bulb included.

## **Product data**

| Housing color           | White (use), Nickel (to use)         |
|-------------------------|--------------------------------------|
| Сар                     | GU5.3, GU10                          |
| Certs                   | CE, ROHS                             |
| Dimensions (mm) LxWxH   | Ø102                                 |
| Cutting dimensions (mm) | Ø80                                  |
| Frequency of Use        | Intensive                            |
| Guarantee               | According to legal warranty: 3 years |
| IP                      | IP20                                 |
| Material                | Aluminum                             |
| Assembly                | Recessed                             |
| Orientable              | Yes                                  |
| Temperature range       | -20°F ~ +40°F                        |
| Outdoor Use             | No                                   |