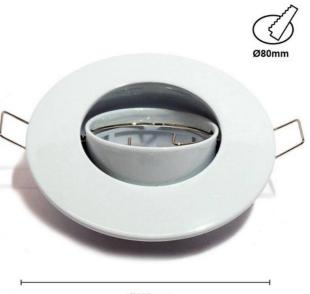

## White Ø80/Ø102 tilting recessed downlight downlight ring for GU10 / GU5.3

Recessed round trim for adjustable LED spotlights, in white. The larger-than-usual outer ring helps cover imperfections from the cut or paint, adapting to the size of the opening. Ø102mm Cut: Ø80mm IP20 GU10 bulb included.

Ø102mm