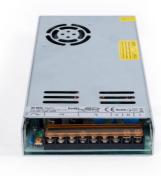

## Ref. MI-8860

350W switching power supply with high efficiency and durability for 24V DC LED lighting. Perforated metal casing for optimal heat dissipation. Includes fan. Complies with RoHS and CE standards. Protection against short circuits, overloads, and surges.