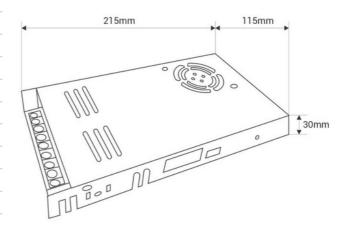

## Product data

| High                  | 30mm           |
|-----------------------|----------------|
| Width                 | 115 mm         |
| Certs                 | CE, ROHS       |
| Guarantee             | 3 years        |
| Maximum intensity (A) | 14.6           |
| IP                    | IP20           |
| Long                  | 215mm          |
| Power (W)             | 350            |
| Temperature range     | -20°F to +50°F |
| Output Voltage (V)    | 24V            |
| Nominal Voltage (V)   | 175 - 260      |
| Outdoor Use           | No             |