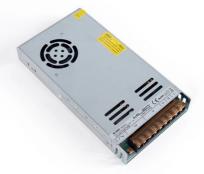

## Ref. MI-8860

350W switching power supply with high efficiency and durability for 24V DC LED lighting. Perforated metal casing for optimal heat dissipation. Includes fan. Complies with RoHS and CE standards. Protection against short circuits, overloads, and surges.