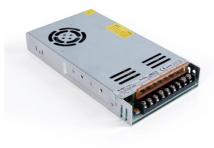

## Ref. MI-8860

350W switching power supply with high efficiency and durability for 24V DC LED lighting. Perforated metal casing for optimal heat dissipation. Includes fan. Complies with RoHS and CE standards. Protection against short circuits, overloads, and surges.