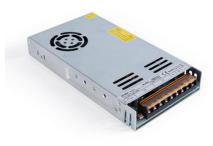

## Ref. MI-8860

350W switching power supply with high efficiency and durability for 24V DC LED lighting. Perforated metal casing for optimal heat dissipation. Includes fan. Complies with RoHS and CE standards. Protection against short circuits, overloads, and surges.