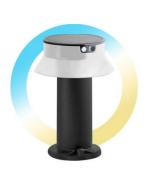

## Ref. FE1.574.000.A0S3LOP2

LED solar garden bollard from the Italian brand FUMAGALLI with a motion sensor and replaceable battery. It is made of impact-resistant resin that is corrosion-resistant and UV degradation-resistant. Perfect for illuminating gardens and terraces, or highlighting pathways. It has 3 operating modes: summer, winter, or sensor. It is a luminaire with Class III protection and IP55 rating. Available in black color with opal reflector and in neutral white tone (4000K).