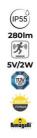

## **Product data**

| Certs                 | CE, ROHS                             |
|-----------------------|--------------------------------------|
| CRI                   | 80-85                                |
| Dimensions (mm) LxWxH | Ø 220 x 330                          |
| Guarantee             | According to legal warranty: 3 years |
| IP                    | IP55                                 |
| Kelvin (K)            | 4000                                 |
| Lumens (Lm)           | 280                                  |
| Sensor                | Yes                                  |
| Key                   | Neutral white                        |
| Outdoor Use           | If                                   |
| Recommended Use       | Garden, Hotels                       |