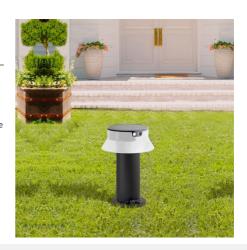

## Ref. FE1.574.000.A0S3LOP2

LED solar garden bollard from the Italian brand FUMAGALLI with a motion sensor and replaceable battery. It is made of impact-resistant resin that is corrosion-resistant and UV degradation-resistant. Perfect for illuminating gardens and terraces, or highlighting pathways. It has 3 operating modes: summer, winter, or sensor. It is a luminaire with Class III protection and IP55 rating. Available in black color with opal reflector and in neutral white tone (4000K).