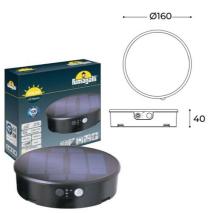

## **Product data**

| Certs                 | CE, ROHS                             |
|-----------------------|--------------------------------------|
| CRI                   | 80-85                                |
| Dimensions (mm) LxWxH | Ø 220 x 330                          |
| Guarantee             | According to legal warranty: 3 years |
| IP                    | IP55                                 |
| Kelvin (K)            | 4000                                 |
| Lumens (Lm)           | 280                                  |
| Sensor                | Yes                                  |
| Key                   | Neutral white                        |
| Outdoor Use           | If                                   |
| Recommended Use       | Garden, Hotels                       |