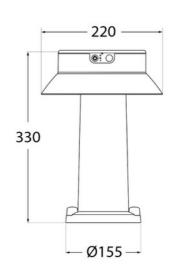

## **Product data**

| Certs                 | CE, ROHS                             |
|-----------------------|--------------------------------------|
| CRI                   | 80-85                                |
| Dimensions (mm) LxWxH | Ø 220 x 330                          |
| Guarantee             | According to legal warranty: 3 years |
| IP                    | IP55                                 |
| Kelvin (K)            | 4000                                 |
| Lumens (Lm)           | 280                                  |
| Sensor                | Yes                                  |
| Key                   | Neutral white                        |
| Outdoor Use           | If                                   |
| Recommended Use       | Garden, Hotels                       |