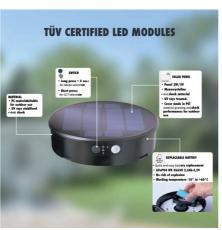

## Ref. FE1.574.000.A0S3LOP2

LED solar garden bollard from the Italian brand FUMAGALLI with a motion sensor and replaceable battery. It is made of impact-resistant resin that is corrosion-resistant and UV degradation-resistant. Perfect for illuminating gardens and terraces, or highlighting pathways. It has 3 operating modes: summer, winter, or sensor. It is a luminaire with Class III protection and IP55 rating. Available in black color with opal reflector and in neutral white tone (4000K).

## **Product data**

| Certs                 | CE, ROHS                             |
|-----------------------|--------------------------------------|
| CRI                   | 80-85                                |
| Dimensions (mm) LxWxH | Ø 220 x 330                          |
| Guarantee             | According to legal warranty: 3 years |
| IP                    | IP55                                 |
| Kelvin (K)            | 4000                                 |
| Lumens (Lm)           | 280                                  |
| Sensor                | Yes                                  |
| Key                   | Neutral white                        |
| Outdoor Use           | If                                   |
| Recommended Use       | Garden, Hotels                       |