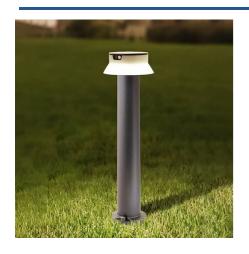

## LED Solar Bollard "FELICE 800" with PIR Sensor - 73 cm - 4000K - 2 Operating Modes

## Ref. FE1.575.000.A0S3LOP2

 $LED\ garden\ solar\ bollard\ "FELICE\ 800"\ with\ a\ height\ of\ 73\ cm, featuring\ a\ motion\ sensor\ and\ replaceable\ battery,\\ manufactured\ by\ FUMAGALLI.\ Made\ of\ impact-resistant\ resin,\ corrosion-resistant\ and\ UV-resistant.\ Available\ in\ neutral\ white\ tone\ (4000K).$ 