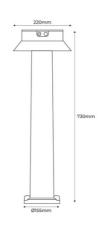

## **Product data**

| Housing color         | Black (use)                          |
|-----------------------|--------------------------------------|
| Certs                 | CE, ROHS                             |
| Isolation class       | Class III                            |
| CRI                   | 80-85                                |
| Dimensions (mm) LxWxH | Ø 220 x 730                          |
| Guarantee             | According to legal warranty: 3 years |
| IP                    | IP65                                 |
| Kelvin (K)            | 4000                                 |
| Lumens (Lm)           | 280                                  |
| Sensor                | Yes                                  |
| Type of sensor        | PIR                                  |
| Key                   | Neutral white                        |
| Outdoor Use           | If                                   |