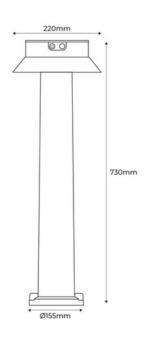

## **Product data**

| Housing color         | Black (use)                          |
|-----------------------|--------------------------------------|
| Certs                 | CE, ROHS                             |
| Isolation class       | Class III                            |
| CRI                   | 80-85                                |
| Dimensions (mm) LxWxH | Ø 220 x 730                          |
| Guarantee             | According to legal warranty: 3 years |
| IP                    | IP65                                 |
| Kelvin (K)            | 4000                                 |
| Lumens (Lm)           | 280                                  |
| Sensor                | Yes                                  |
| Type of sensor        | PIR                                  |
| Key                   | Neutral white                        |
| Outdoor Use           | If                                   |