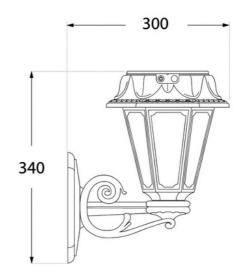

## Ref. R22.131.000.AFS3L

LED solar garden lamp from the Italian brand FUMAGALLI, featuring a classic design with a motion sensor and a replaceable battery. It is made of resin resistant to impacts, corrosion, and UV degradation. Suitable for wall installation. Incorporates a CCT system that allows you to adjust the color temperature between warm white, cool white, and neutral white. In addition, it has 3 operating modes: summer mode, winter mode, and sensor mode. It is a luminaire with Class III protection and IP55. Available in black color.