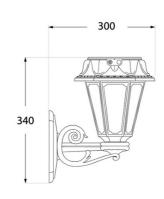

## Ref. R22.131.000.AFS3L

LED solar garden lamp from the Italian brand FUMAGALLI, featuring a classic design with a motion sensor and a replaceable battery. It is made of resin resistant to impacts, corrosion, and UV degradation. Suitable for wall installation. Incorporates a CCT system that allows you to adjust the color temperature between warm white, cool white, and neutral white. In addition, it has 3 operating modes: summer mode, winter mode, and sensor mode. It is a luminaire with Class III protection and IP55. Available in black color.