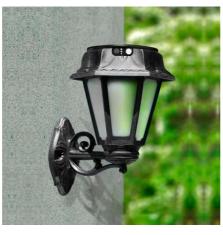

## BISSO/ROSETTA" wall-mounted solar garden lantern with PIR sensor - 2 operating modes - 4000K

## Ref. R22.131.000.AFS3L

LED solar garden lamp from the Italian brand FUMAGALLI, featuring a classic design with a motion sensor and a replaceable battery. It is made of resin resistant to impacts, corrosion, and UV degradation. Suitable for wall installation. Incorporates a CCT system that allows you to adjust the color temperature between warm white, cool white, and neutral white. In addition, it has 3 operating modes: summer mode, winter mode, and sensor mode. It is a luminaire with Class III protection and IP55. Available in black color.