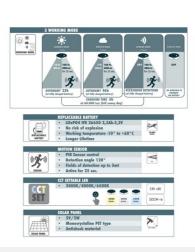

## Ref. R22.131.000.AFS3L

LED solar garden lamp from the Italian brand FUMAGALLI, featuring a classic design with a motion sensor and a replaceable battery. It is made of resin resistant to impacts, corrosion, and UV degradation. Suitable for wall installation. Incorporates a CCT system that allows you to adjust the color temperature between warm white, cool white, and neutral white. In addition, it has 3 operating modes: summer mode, winter mode, and sensor mode. It is a luminaire with Class III protection and IP55. Available in black color.

## **Product data**

| Light temperature CCT (to use)  Certs CE, ROHS  CRI 80-85  Guarantee According to legal warranty: 3 years  IP IP55  Kelvin (K) 4000  Sensor Yes  Key Neutral white  Outdoor Use | Housing color     | Black (use)                          |
|---------------------------------------------------------------------------------------------------------------------------------------------------------------------------------|-------------------|--------------------------------------|
| CRI 80-85 Guarantee According to legal warranty: 3 years IP IP55 Kelvin (K) 4000 Sensor Yes Key Neutral white                                                                   | Light temperature | CCT (to use)                         |
| Guarantee According to legal warranty: 3 years  IP IP55  Kelvin (K) 4000  Sensor Yes  Key Neutral white                                                                         | Certs             | CE, ROHS                             |
| IP IP55 Kelvin (K) 4000 Sensor Yes Key Neutral white                                                                                                                            | CRI               | 80-85                                |
| Kelvin (K)4000SensorYesKeyNeutral white                                                                                                                                         | Guarantee         | According to legal warranty: 3 years |
| Sensor Yes Key Neutral white                                                                                                                                                    | IP                | IP55                                 |
| Key Neutral white                                                                                                                                                               | Kelvin (K)        | 4000                                 |
| ,                                                                                                                                                                               | Sensor            | Yes                                  |
| Outdoor Use If                                                                                                                                                                  | Key               | Neutral white                        |
|                                                                                                                                                                                 | Outdoor Use       | If                                   |