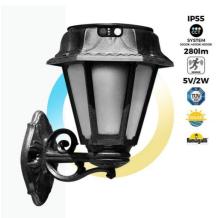

## BISSO/ROSETTA" wall-mounted solar garden lantern with PIR sensor - 2 operating modes - 4000K

## Ref. R22.131.000.AFS3L

LED solar garden lamp from the Italian brand FUMAGALLI, featuring a classic design with a motion sensor and a replaceable battery. It is made of resin resistant to impacts, corrosion, and UV degradation. Suitable for wall installation. Incorporates a CCT system that allows you to adjust the color temperature between warm white, cool white, and neutral white. In addition, it has 3 operating modes: summer mode, winter mode, and sensor mode. It is a luminaire with Class III protection and IP55. Available in black color.