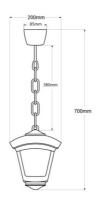

## FUMAGALLI "Sicar/Roby" outdoor hanging lantern

Fumagalli hanging lantern with elegant and modern design. It is made of impact-resistant resin, corrosion-resistant, and degradation-resistant to UV rays. Due to its IP55 protection rating, it is suitable for outdoor use. Available in white, black, and gray. \*Does not include E27 Bulb\*

## **Product data**

| Housing color       | White (use), Black (use), Gray (to use)       |
|---------------------|-----------------------------------------------|
| Сар                 | E27                                           |
| Certs               | CE, ROHS                                      |
| Isolation class     | Class II                                      |
| Guarantee           | According to legal warranty: 3 years          |
| IP                  | IP55                                          |
| Material            | Resin                                         |
| Material diffuser   | PMMA                                          |
| Assembly            | Suspension                                    |
| Orientable          | No                                            |
| Sensor              | No                                            |
| Nominal Voltage (V) | 220 - 240 V AC                                |
| Outdoor Use         | If                                            |
| Recommended Use     | Garden, Fascias, Terraces, Balconies, Porches |