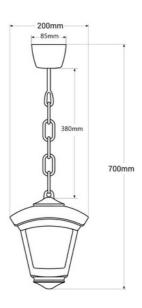

|
| Isolation class     | Class II                                      |
| Guarantee           | According to legal warranty: 3 years          |
| IP                  | IP55                                          |
| Material            | Resin                                         |
| Material diffuser   | PMMA                                          |
| Assembly            | Suspension                                    |
| Orientable          | No                                            |
| Sensor              | No                                            |
| Nominal Voltage (V) | 220 - 240 V AC                                |
| Outdoor Use         | If                                            |
| Recommended Use     | Garden, Fascias, Terraces, Balconies, Porches |





## Reference Attributes T20.125.000 AXE27 Housing color: Black (use) T20.125.000 LXE27 Housing color: Gray (to use)