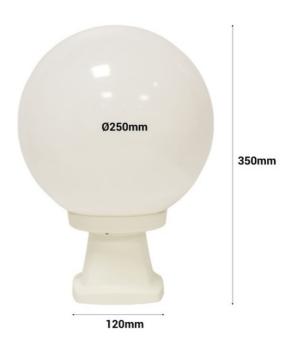

## **Product data**

| Housing color         | White (use), Black (use)                      |
|-----------------------|-----------------------------------------------|
| Сар                   | E27                                           |
| Certs                 | CE, ROHS                                      |
| Dimensions (mm) LxWxH | Ø250 x 350                                    |
| Guarantee             | According to legal warranty: 3 years          |
| IP                    | IP55                                          |
| Material              | Resin                                         |
| Material diffuser     | Plastic                                       |
| Assembly              | Surface                                       |
| Maximum power (W)     | 23                                            |
| Nominal Voltage (V)   | 100 - 240V AC                                 |
| Outdoor Use           | lf                                            |
| Recommended Use       | Garden, Fascias, Terraces, Balconies, Porches |