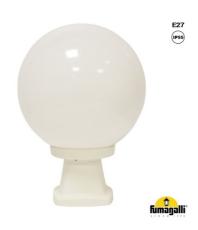

## FUMAGALLI "Disma/G250" opal spherical floor lamp - E27

Outdoor floor lamp from the Italian brand FUMAGALLI featuring a classic design with a spherical diffuser. It has a support made of resin that is resistant to impact, corrosion, and degradation from UV rays. With its IP55 protection rating, it is suitable for outdoor use. Incorporates a lamp holder for E27 bulb up to 23W power (not included). The support is available in white or black color and diffuser in opal tone.