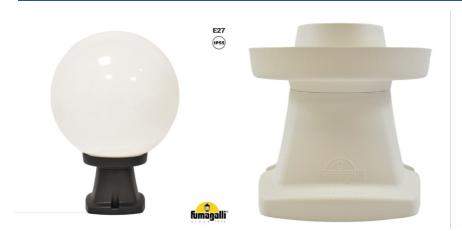

## FUMAGALLI "Disma/G250" opal spherical floor lamp - E27

Outdoor floor lamp from the Italian brand FUMAGALLI featuring a classic design with a spherical diffuser. It has a support made of resin that is resistant to impact, corrosion, and degradation from UV rays. With its IP55 protection rating, it is suitable for outdoor use. Incorporates a lamp holder for E27 bulb up to 23W power (not included). The support is available in white or black color and diffuser in opal tone.

## **Product data**

| Housing color         | White (use), Black (use)                      |
|-----------------------|-----------------------------------------------|
| Сар                   | E27                                           |
| Certs                 | CE, ROHS                                      |
| Dimensions (mm) LxWxH | Ø250 x 350                                    |
| Guarantee             | According to legal warranty: 3 years          |
| IP                    | IP55                                          |
| Material              | Resin                                         |
| Material diffuser     | Plastic                                       |
| Assembly              | Surface                                       |
| Maximum power (W)     | 23                                            |
| Nominal Voltage (V)   | 100 - 240V AC                                 |
| Outdoor Use           | lf                                            |
| Recommended Use       | Garden, Fascias, Terraces, Balconies, Porches |