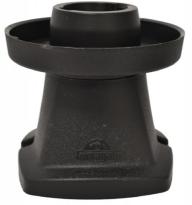

## Product variants Reference Attributes 626.114.000.AYE27 Housing color: Black (use)