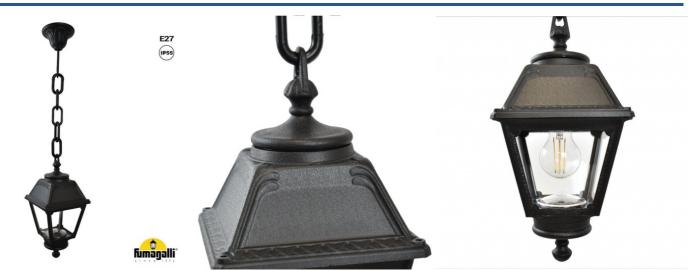

## FUMAGALLI "Sichem/Mary" hanging lantern -E27

Outdoor hanging lantern from the Italian brand FUMAGALLI with a classic and timeless design. It is made of impactresistant resin, corrosion-resistant, and degradation by UV rays. With its IP55 protection rating, it is suitable for outdoor use. Incorporates a socket for E27 bulb with a power of up to 23W (not included). Available in white or black and with opal or clear diffuser.

## Product data

| Housing color       | White (use), Black (use)             |
|---------------------|--------------------------------------|
| Diffuser            | Opal                                 |
| Сар                 | E27                                  |
| Certs               | CE, ROHS                             |
| Guarantee           | According to legal warranty: 3 years |
| Material            | Resin                                |
| Material diffuser   | PMMA                                 |
| Assembly            | Suspension                           |
| Maximum power (W)   | 23                                   |
| Nominal Voltage (V) | 100 - 240V AC                        |
| Recommended Use     | Garden, Fascias                      |