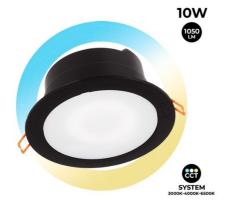

## Round Waterproof Downlight CCT Fumagalli "Teresa 160" 10W IP55

Fumagalli Round CCT Downlight available in white and black with a power of 10W, 1050lm, and operating at 100-240V. The CCT system has the great advantage of being adjustable to warm white 3000K, neutral white 4000K, and cool white 6500K, through the selector on the back of the Fumagalli driver. Resistant to temperatures from -30° to +80° degrees and with a high degree of protection IP55, perfect for humid areas. It can be installed in offices, hallways, bathrooms, swimming pools, kitchens, living rooms, hotels, restaurants, showrooms, etc. <a href="toy-240V/AV">100-240V/AV</a> <a href="toy-240V/AV">06160x69mm</a> SMD 2835 <a href="Toy-240V/AV">Use for indoor and outdoor</a> <a href="toy-2RI>80">CRI>80</a> <a href="toy-240V/AV">IP55</a>

## **Product data**

| Housing color       | White (use), Black (use) |
|---------------------|--------------------------|
| Opening angle (°)   | 120                      |
| Certs               | CE, ROHS                 |
| Form                | Circular                 |
| Frequency (Hz)      | 50 - 60                  |
| IP                  | IP55                     |
| Lumens (Lm)         | 1050                     |
| Power (W)           | 10                       |
| Nominal Voltage (V) | 100 - 240V AC            |
| Key                 | ССТ                      |
| Service life (h)    | 25,000                   |