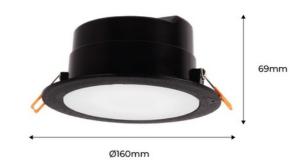

## Round Waterproof Downlight CCT Fumagalli "Teresa 160" 10W IP55

Fumagalli Round CCT Downlight available in white and black with a power of 10W, 1050lm, and operating at 100-240V. The CCT system has the great advantage of being adjustable to warm white 3000K, neutral white 4000K, and cool white 6500K, through the selector on the back of the Fumagalli driver. Resistant to temperatures from -30° to +80° degrees and with a high degree of protection IP55, perfect for humid areas. It can be installed in offices, hallways, bathrooms, swimming pools, kitchens, living rooms, hotels, restaurants, showrooms, etc. <a href="toy-240V/AV">100-240V/AV</a> <a href="toy-240V/AV">06160x69mm</a> SMD 2835 <a href="Toy-240V/AV">Use for indoor and outdoor</a> <a href="toy-2RI>80">CRI>80</a> <a href="toy-240V/AV">IP55</a>