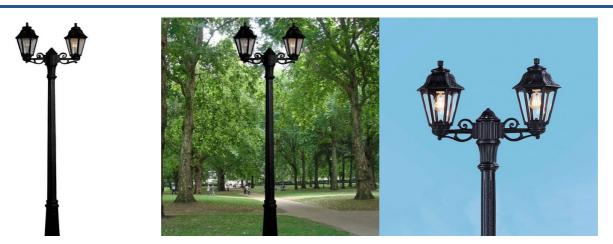

## FUMAGALLI "Gigi Bisso/Anna" outdoor double street lamp - 2x E27 - CCT - IP55

Double streetlight from the Fumagalli family of outdoor luminaires, featuring a classic and elegant design. Available in two colors: white and black. Incorporate CCT bulbs, which allow you to select the color temperature between warm white (2700K), neutral white (4000K), and cool white (6500K), according to your needs. It is ideal for lighting and decorating gardens, pathways, patios, parks, or any outdoor space. \*\*Includes two E27 CCT bulbs\*\*