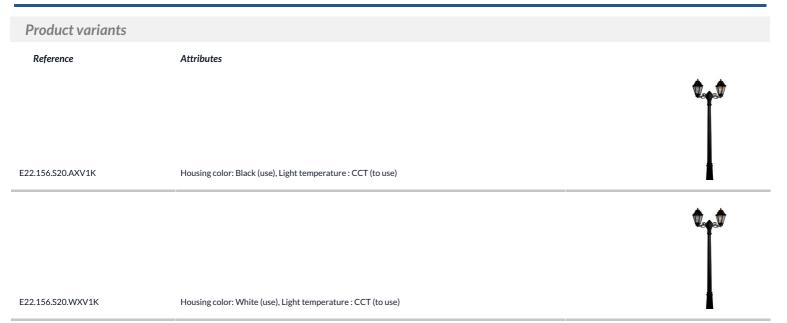

## **Product data**

| Housing color           | White (use), Black (use)             |
|-------------------------|--------------------------------------|
| Light temperature       | CCT (to use)                         |
| Сар                     | E27                                  |
| Certs                   | CE, ROHS                             |
| Energy efficiency class | A+ (2021)                            |
| Dimensions (mm) LxWxH   | 2090x610                             |
| Dimmable                | No                                   |
| Frequency (Hz)          | 50 - 60                              |
| Frequency of Use        | Intensive                            |
| Guarantee               | According to legal warranty: 3 years |
| IP                      | IP55                                 |
| Material                | Resin                                |
| Assembly                | Surface                              |
| Temperature range       | -20°F ~ +40°F                        |
| Nominal Voltage (V)     | 100-240V                             |
| Кеу                     | ССТ                                  |
| Outdoor Use             | lf                                   |
| Recommended Use         | Garden                               |
| Service life (h)        | 25,000                               |