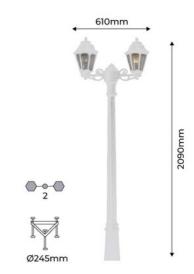

## **Product data**

| Housing color           | White (use), Black (use)             |
|-------------------------|--------------------------------------|
| Light temperature       | CCT (to use)                         |
| Сар                     | E27                                  |
| Certs                   | CE, ROHS                             |
| Energy efficiency class | A+ (2021)                            |
| Dimensions (mm) LxWxH   | 2090x610                             |
| Dimmable                | No                                   |
| Frequency (Hz)          | 50 - 60                              |
| Frequency of Use        | Intensive                            |
| Guarantee               | According to legal warranty: 3 years |
| IP                      | IP55                                 |
| Material                | Resin                                |
| Assembly                | Surface                              |
| Temperature range       | -20°F ~ +40°F                        |
| Nominal Voltage (V)     | 100-240V                             |
| Кеу                     | ССТ                                  |
| Outdoor Use             | lf                                   |
| Recommended Use         | Garden                               |
| Service life (h)        | 25,000                               |