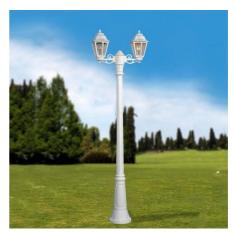

## FUMAGALLI "Gigi Bisso/Anna" outdoor double street lamp - 2x E27 - CCT - IP55

Double streetlight from the Fumagalli family of outdoor luminaires, featuring a classic and elegant design. Available in two colors: white and black. Incorporate CCT bulbs, which allow you to select the color temperature between warm white (2700K), neutral white (4000K), and cool white (6500K), according to your needs. It is ideal for lighting and decorating gardens, pathways, patios, parks, or any outdoor space. \*\*Includes two E27 CCT bulbs\*\*