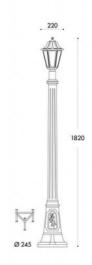

## **Product data**

| Housing color         | White (use), Black (use)             |
|-----------------------|--------------------------------------|
| Light temperature     | CCT (to use)                         |
| Сар                   | E27                                  |
| Certs                 | CE, ROHS                             |
| CRI                   | 80-85                                |
| Dimensions (mm) LxWxH | Ø245 x 1820                          |
| Dimmable              | No                                   |
| Driver                | Internal                             |
| Frequency of Use      | Intensive                            |
| Guarantee             | According to legal warranty: 3 years |
| IP                    | IP55                                 |
| Kelvin (K)            | 4000, 6500, 2700                     |
| Lumens (Lm)           | 840, 920                             |
| Material              | Resin                                |
| Material diffuser     | PMMA                                 |
| Orientable            | No                                   |
| Power (W)             | 8.5                                  |
| Temperature range     | -20°F ~ +40°F                        |
| Sensor                | No                                   |
| Key                   | ССТ                                  |
| UGR                   | No                                   |
| Outdoor Use           | If                                   |