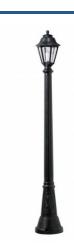

## FUMAGALLI "Artu/Anna" outdoor street lamp - 1xE27 - CCT - IP55

FUMAGALLI "ARTU/ANNA" Outdoor Lamp made of durable resin, with a classic and elegant design. Includes a CCT LED bulb that allows you to adjust the tone between warm white (3000K), neutral white (4000K), and cool white (6500K). With IP55 protection, it is perfect for lighting gardens, patios, or parks. Available in black and white colors.

## **Product data**

| Housing color         | White (use), Black (use)             |
|-----------------------|--------------------------------------|
| Light temperature     | CCT (to use)                         |
| Сар                   | E27                                  |
| Certs                 | CE, ROHS                             |
| CRI                   | 80-85                                |
| Dimensions (mm) LxWxH | Ø245 x 1820                          |
| Dimmable              | No                                   |
| Driver                | Internal                             |
| Frequency of Use      | Intensive                            |
| Guarantee             | According to legal warranty: 3 years |
| IP                    | IP55                                 |
| Kelvin (K)            | 4000, 6500, 2700                     |
| Lumens (Lm)           | 840, 920                             |
| Material              | Resin                                |
| Material diffuser     | PMMA                                 |
| Orientable            | No                                   |
| Power (W)             | 8.5                                  |
| Temperature range     | -20°F ~ +40°F                        |
| Sensor                | No                                   |
| Key                   | ССТ                                  |
| UGR                   | No                                   |
| Outdoor Use           | If                                   |

Reference Attributes

E22.158.000 AXV1K Housing color: Black (use), Light temperature : CCT (to use)

Housing color: White (use), Light temperature : CCT (to use)

E22.158.000.WXV1K