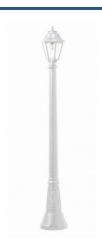

## FUMAGALLI "Artu/Anna" outdoor street lamp - 1xE27 - CCT - IP55

FUMAGALLI "ARTU/ANNA" Outdoor Lamp made of durable resin, with a classic and elegant design. Includes a CCT LED bulb that allows you to adjust the tone between warm white (3000K), neutral white (4000K), and cool white (6500K). With IP55 protection, it is perfect for lighting gardens, patios, or parks. Available in black and white colors.

## **Product data**

| Housing color         | White (use), Black (use)             |
|-----------------------|--------------------------------------|
| Light temperature     | CCT (to use)                         |
| Сар                   | E27                                  |
| Certs                 | CE, ROHS                             |
| CRI                   | 80-85                                |
| Dimensions (mm) LxWxH | Ø245 x 1820                          |
| Dimmable              | No                                   |
| Driver                | Internal                             |
| Frequency of Use      | Intensive                            |
| Guarantee             | According to legal warranty: 3 years |
| IP                    | IP55                                 |
| Kelvin (K)            | 4000, 6500, 2700                     |
| Lumens (Lm)           | 840, 920                             |
| Material              | Resin                                |
| Material diffuser     | PMMA                                 |
| Orientable            | No                                   |
| Power (W)             | 8.5                                  |
| Temperature range     | -20°F ~ +40°F                        |
| Sensor                | No                                   |
| Key                   | ССТ                                  |
| UGR                   | No                                   |
| Outdoor Use           | If                                   |