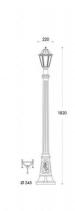

## **Product data**

| Housing color         | White (use), Black (use)             |
|-----------------------|--------------------------------------|
| Light temperature     | CCT (to use)                         |
| Сар                   | E27                                  |
| Certs                 | CE, ROHS                             |
| CRI                   | 80-85                                |
| Dimensions (mm) LxWxH | Ø245 x 1820                          |
| Dimmable              | No                                   |
| Driver                | Internal                             |
| Frequency of Use      | Intensive                            |
| Guarantee             | According to legal warranty: 3 years |
| IP                    | IP55                                 |
| Kelvin (K)            | 4000, 6500, 2700                     |
| Lumens (Lm)           | 840, 920                             |
| Material              | Resin                                |
| Material diffuser     | PMMA                                 |
| Orientable            | No                                   |
| Power (W)             | 8.5                                  |
| Temperature range     | -20°F ~ +40°F                        |
| Sensor                | No                                   |
| Key                   | ССТ                                  |
| UGR                   | No                                   |
| Outdoor Use           | If                                   |