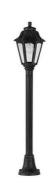

## FUMAGALLI "MIZAR/ANNA" outdoor LED street lamp - 110 cm - 8,5W - E27 - IP55

Small-sized street lamp (110 cm) from the Furnagalli family of outdoor luminaires, featuring a classic and elegant design. Available in two colors: white and black. Includes a CCT LED bulb, which allows you to select the color temperature between warm white (3000K), neutral white (4000K), and cool white (6500K), according to your needs. It is ideal for illuminating and decorating gardens, walkways, patios, parks, or any outdoor space. \*\*Includes an E27 CCT bulb\*\*

## **Product data**

| Housing color           | White (use), Black (use)             |
|-------------------------|--------------------------------------|
| Light temperature       | CCT (to use)                         |
| Сар                     | E27                                  |
| Certs                   | CE, ROHS                             |
| Energy efficiency class | A+ (2021)                            |
| Dimensions (mm) LxWxH   | Ø220x1100                            |
| Dimmable                | No                                   |
| Frequency (Hz)          | 50 - 60                              |
| Frequency of Use        | Intensive                            |
| Guarantee               | According to legal warranty: 3 years |
| IP                      | IP55                                 |
| Kelvin (K)              | 4000, 6500, 2700                     |
| Lumens (Lm)             | 800                                  |
| Material                | Resin                                |
| Assembly                | Surface                              |
| Power (W)               | 8.5                                  |
| Temperature range       | -20°F ~ +40°F                        |
| Nominal Voltage (V)     | 220-240 V                            |
| Key                     | ССТ                                  |
| Outdoor Use             | lf                                   |
| Recommended Use         | Garden                               |
| Service life (h)        | 25,000                               |