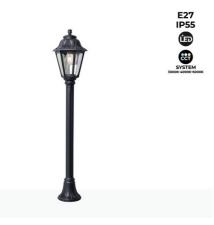

## FUMAGALLI "MIZAR/ANNA" outdoor LED street lamp - 110 cm - 8,5W - E27 - IP55

Small-sized street lamp (110 cm) from the Furnagalli family of outdoor luminaires, featuring a classic and elegant design. Available in two colors: white and black. Includes a CCT LED bulb, which allows you to select the color temperature between warm white (3000K), neutral white (4000K), and cool white (6500K), according to your needs. It is ideal for illuminating and decorating gardens, walkways, patios, parks, or any outdoor space. \*\*Includes an E27 CCT bulb\*\*

## **Product data**

| Housing color           | White (use), Black (use)             |
|-------------------------|--------------------------------------|
| Light temperature       | CCT (to use)                         |
| Сар                     | E27                                  |
| Certs                   | CE, ROHS                             |
| Energy efficiency class | A+ (2021)                            |
| Dimensions (mm) LxWxH   | Ø220x1100                            |
| Dimmable                | No                                   |
| Frequency (Hz)          | 50 - 60                              |
| Frequency of Use        | Intensive                            |
| Guarantee               | According to legal warranty: 3 years |
| IP                      | IP55                                 |
| Kelvin (K)              | 4000, 6500, 2700                     |
| Lumens (Lm)             | 800                                  |
| Material                | Resin                                |
| Assembly                | Surface                              |
| Power (W)               | 8.5                                  |
| Temperature range       | -20°F ~ +40°F                        |
| Nominal Voltage (V)     | 220-240 V                            |
| Key                     | ССТ                                  |
| Outdoor Use             | lf                                   |
| Recommended Use         | Garden                               |
| Service life (h)        | 25,000                               |