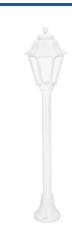

## FUMAGALLI "MIZAR/ANNA" outdoor LED street lamp - 110 cm - 8,5W - E27 - IP55

Small-sized street lamp (110 cm) from the Furnagalli family of outdoor luminaires, featuring a classic and elegant design. Available in two colors: white and black. Includes a CCT LED bulb, which allows you to select the color temperature between warm white (3000K), neutral white (4000K), and cool white (6500K), according to your needs. It is ideal for illuminating and decorating gardens, walkways, patios, parks, or any outdoor space. \*\*Includes an E27 CCT bulb\*\*

## **Product data**

| Housing color           | White (use), Black (use)             |
|-------------------------|--------------------------------------|
| Light temperature       | CCT (to use)                         |
| Сар                     | E27                                  |
| Certs                   | CE, ROHS                             |
| Energy efficiency class | A+ (2021)                            |
| Dimensions (mm) LxWxH   | Ø220x1100                            |
| Dimmable                | No                                   |
| Frequency (Hz)          | 50 - 60                              |
| Frequency of Use        | Intensive                            |
| Guarantee               | According to legal warranty: 3 years |
| IP                      | IP55                                 |
| Kelvin (K)              | 4000, 6500, 2700                     |
| Lumens (Lm)             | 800                                  |
| Material                | Resin                                |
| Assembly                | Surface                              |
| Power (W)               | 8.5                                  |
| Temperature range       | -20°F ~ +40°F                        |
| Nominal Voltage (V)     | 220-240 V                            |
| Key                     | ССТ                                  |
| Outdoor Use             | lf                                   |
| Recommended Use         | Garden                               |
| Service life (h)        | 25,000                               |