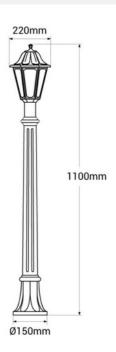

## **Product data**

| Housing color           | White (use), Black (use)             |
|-------------------------|--------------------------------------|
| Light temperature       | CCT (to use)                         |
| Сар                     | E27                                  |
| Certs                   | CE, ROHS                             |
| Energy efficiency class | A+ (2021)                            |
| Dimensions (mm) LxWxH   | Ø220x1100                            |
| Dimmable                | No                                   |
| Frequency (Hz)          | 50 - 60                              |
| Frequency of Use        | Intensive                            |
| Guarantee               | According to legal warranty: 3 years |
| IP                      | IP55                                 |
| Kelvin (K)              | 4000, 6500, 2700                     |
| Lumens (Lm)             | 800                                  |
| Material                | Resin                                |
| Assembly                | Surface                              |
| Power (W)               | 8.5                                  |
| Temperature range       | -20°F ~ +40°F                        |
| Nominal Voltage (V)     | 220-240 V                            |
| Key                     | ССТ                                  |
| Outdoor Use             | lf                                   |
| Recommended Use         | Garden                               |
| Service life (h)        | 25,000                               |