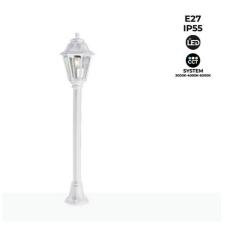

## FUMAGALLI "MIZAR/ANNA" outdoor LED street lamp - 110 cm - 8,5W - E27 - IP55

Small-sized street lamp (110 cm) from the Furnagalli family of outdoor luminaires, featuring a classic and elegant design. Available in two colors: white and black. Includes a CCT LED bulb, which allows you to select the color temperature between warm white (3000K), neutral white (4000K), and cool white (6500K), according to your needs. It is ideal for illuminating and decorating gardens, walkways, patios, parks, or any outdoor space. \*\*Includes an E27 CCT bulb\*\*

## **Product data**

| Housing color           | White (use), Black (use)             |
|-------------------------|--------------------------------------|
| Light temperature       | CCT (to use)                         |
| Сар                     | E27                                  |
| Certs                   | CE, ROHS                             |
| Energy efficiency class | A+ (2021)                            |
| Dimensions (mm) LxWxH   | Ø220x1100                            |
| Dimmable                | No                                   |
| Frequency (Hz)          | 50 - 60                              |
| Frequency of Use        | Intensive                            |
| Guarantee               | According to legal warranty: 3 years |
| IP                      | IP55                                 |
| Kelvin (K)              | 4000, 6500, 2700                     |
| Lumens (Lm)             | 800                                  |
| Material                | Resin                                |
| Assembly                | Surface                              |
| Power (W)               | 8.5                                  |
| Temperature range       | -20°F ~ +40°F                        |
| Nominal Voltage (V)     | 220-240 V                            |
| Key                     | ССТ                                  |
| Outdoor Use             | lf                                   |
| Recommended Use         | Garden                               |
| Service life (h)        | 25,000                               |