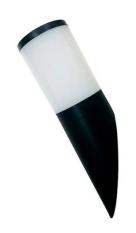

## FUMAGALLI "Amelia Wall" slanted LED wall light - E27 - IP55

Exterior tubular inclined fixture from the Italian brand FUMAGALLI, featuring great design and quality. It is made of resin resistant to impacts, corrosion, and degradation from UV rays. Due to its IP55 protection rating, it is suitable for outdoor use. Incorporates an opal diffuser and a lamp holder for LED bulb E27 in The available combinations: - Gray applique: 6W - 4000K - Black and white applique: 8.5W - CCT (2700K-4000K-6500K)

## **Product data**

| Housing color           | White (use), Black (use), Gray (to use) |  |
|-------------------------|-----------------------------------------|--|
| Light temperature       | CCT (to use)                            |  |
| Сар                     | E27                                     |  |
| Certs                   | CE, ROHS                                |  |
| Energy efficiency class | A+ (2021)                               |  |
| Dimensions (mm) LxWxH   | Ø100x340x170                            |  |
| Dimmable                | No                                      |  |
| Frequency (Hz)          | 50 - 60                                 |  |
| Frequency of Use        | Intensive                               |  |
| Guarantee               | According to legal warranty: 3 years    |  |
| IP                      | IP55                                    |  |
| Kelvin (K)              | 4000                                    |  |
| Material                | Resin                                   |  |
| Material diffuser       | PMMA                                    |  |
| Assembly                | Surface                                 |  |
| Power (W)               | 6, 8.5                                  |  |
| Temperature range       | -20°F ~ +40°F                           |  |
| Nominal Voltage (V)     | 220 - 240 V AC                          |  |
| Key                     | Neutral white, CCT                      |  |
| Outdoor Use             | If                                      |  |
| Recommended Use         | Garden, Fascias, Terraces, Balconies    |  |
| Service life (h)        | 25,000                                  |  |