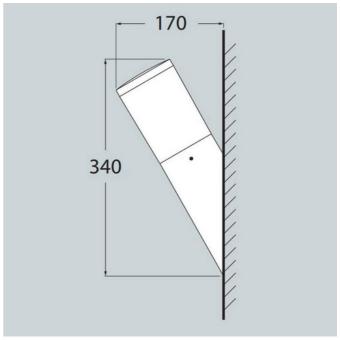

## **Product data**

| Housing color           | White (use), Black (use), Gray (to use) |  |
|-------------------------|-----------------------------------------|--|
| Light temperature       | CCT (to use)                            |  |
| Сар                     | E27                                     |  |
| Certs                   | CE, ROHS                                |  |
| Energy efficiency class | A+ (2021)                               |  |
| Dimensions (mm) LxWxH   | Ø100x340x170                            |  |
| Dimmable                | No                                      |  |
| Frequency (Hz)          | 50 - 60                                 |  |
| Frequency of Use        | Intensive                               |  |
| Guarantee               | According to legal warranty: 3 years    |  |
| IP                      | IP55                                    |  |
| Kelvin (K)              | 4000                                    |  |
| Material                | Resin                                   |  |
| Material diffuser       | PMMA                                    |  |
| Assembly                | Surface                                 |  |
| Power (W)               | 6, 8.5                                  |  |
| Temperature range       | -20°F ~ +40°F                           |  |
| Nominal Voltage (V)     | 220 - 240 V AC                          |  |
| Key                     | Neutral white, CCT                      |  |
| Outdoor Use             | If                                      |  |
| Recommended Use         | Garden, Fascias, Terraces, Balconies    |  |
| Service life (h)        | 25,000                                  |  |