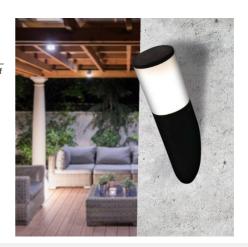

## FUMAGALLI "Amelia Wall" slanted LED wall light - E27 - IP55

Exterior tubular inclined fixture from the Italian brand FUMAGALLI, featuring great design and quality. It is made of resin resistant to impacts, corrosion, and degradation from UV rays. Due to its IP55 protection rating, it is suitable for outdoor use. Incorporates an opal diffuser and a lamp holder for LED bulb E27 in The available combinations: - Gray applique: 6W - 4000K - Black and white applique: 8.5W - CCT (2700K-4000K-6500K)

## **Product data**

| Housing color           | White (use), Black (use), Gray (to use) |  |
|-------------------------|-----------------------------------------|--|
| Light temperature       | CCT (to use)                            |  |
| Сар                     | E27                                     |  |
| Certs                   | CE, ROHS                                |  |
| Energy efficiency class | A+ (2021)                               |  |
| Dimensions (mm) LxWxH   | Ø100x340x170                            |  |
| Dimmable                | No                                      |  |
| Frequency (Hz)          | 50 - 60                                 |  |
| Frequency of Use        | Intensive                               |  |
| Guarantee               | According to legal warranty: 3 years    |  |
| IP                      | IP55                                    |  |
| Kelvin (K)              | 4000                                    |  |
| Material                | Resin                                   |  |
| Material diffuser       | PMMA                                    |  |
| Assembly                | Surface                                 |  |
| Power (W)               | 6, 8.5                                  |  |
| Temperature range       | -20°F ~ +40°F                           |  |
| Nominal Voltage (V)     | 220 - 240 V AC                          |  |
| Key                     | Neutral white, CCT                      |  |
| Outdoor Use             | If                                      |  |
| Recommended Use         | Garden, Fascias, Terraces, Balconies    |  |
| Service life (h)        | 25,000                                  |  |