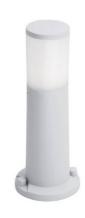

## FUMAGALLI LED Bollard "Amelia 400" - 8.5W - CCT

## Product data

| Housing color           | White (use), Black (use), Gray (to use) |  |
|-------------------------|-----------------------------------------|--|
| Light temperature       | CCT (to use)                            |  |
| Сар                     | E27                                     |  |
| Certs                   | CE, ROHS                                |  |
| Energy efficiency class | A+ (2021)                               |  |
| Dimensions (mm) LxWxH   | Ø155 x 400                              |  |
| Dimmable                | No                                      |  |
| Frequency (Hz)          | 50 - 60                                 |  |
| Frequency of Use        | Intensive                               |  |
| Guarantee               | According to legal warranty: 3 years    |  |
| IP                      | IP55                                    |  |
| Kelvin (K)              | 4000, 6500, 2700                        |  |
| Material                | Resin                                   |  |
| Assembly                | Surface                                 |  |
| Temperature range       | -20°F to +50°F                          |  |
| Nominal Voltage (V)     | 220 - 240 V AC                          |  |
| Key                     | ССТ                                     |  |
| Outdoor Use             | If                                      |  |
| Recommended Use         | Garden                                  |  |
| Service life (h)        | 25,000                                  |  |