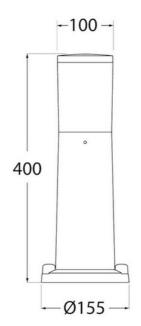

## Product data

| Housing color           | White (use), Black (use), Gray (to use) |  |
|-------------------------|-----------------------------------------|--|
| Light temperature       | CCT (to use)                            |  |
| Сар                     | E27                                     |  |
| Certs                   | CE, ROHS                                |  |
| Energy efficiency class | A+ (2021)                               |  |
| Dimensions (mm) LxWxH   | Ø155 x 400                              |  |
| Dimmable                | No                                      |  |
| Frequency (Hz)          | 50 - 60                                 |  |
| Frequency of Use        | Intensive                               |  |
| Guarantee               | According to legal warranty: 3 years    |  |
| IP                      | IP55                                    |  |
| Kelvin (K)              | 4000, 6500, 2700                        |  |
| Material                | Resin                                   |  |
| Assembly                | Surface                                 |  |
| Temperature range       | -20°F to +50°F                          |  |
| Nominal Voltage (V)     | 220 - 240 V AC                          |  |
| Key                     | ССТ                                     |  |
| Outdoor Use             | If                                      |  |
| Recommended Use         | Garden                                  |  |
| Service life (h)        | 25,000                                  |  |