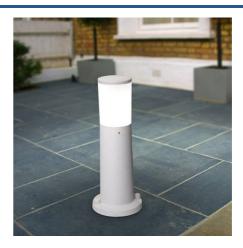

## FUMAGALLI LED Bollard "Amelia 400" - 8.5W - CCT

## Product data

| Housing color           | White (use), Black (use), Gray (to use) |  |
|-------------------------|-----------------------------------------|--|
| Light temperature       | CCT (to use)                            |  |
| Сар                     | E27                                     |  |
| Certs                   | CE, ROHS                                |  |
| Energy efficiency class | A+ (2021)                               |  |
| Dimensions (mm) LxWxH   | Ø155 x 400                              |  |
| Dimmable                | No                                      |  |
| Frequency (Hz)          | 50 - 60                                 |  |
| Frequency of Use        | Intensive                               |  |
| Guarantee               | According to legal warranty: 3 years    |  |
| IP                      | IP55                                    |  |
| Kelvin (K)              | 4000, 6500, 2700                        |  |
| Material                | Resin                                   |  |
| Assembly                | Surface                                 |  |
| Temperature range       | -20°F to +50°F                          |  |
| Nominal Voltage (V)     | 220 - 240 V AC                          |  |
| Key                     | ССТ                                     |  |
| Outdoor Use             | If                                      |  |
| Recommended Use         | Garden                                  |  |
| Service life (h)        | 25,000                                  |  |