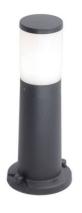

## FUMAGALLI LED Bollard "Amelia 400" - 8.5W - CCT

## Product data

| Housing color           | White (use), Black (use), Gray (to use) |  |
|-------------------------|-----------------------------------------|--|
| Light temperature       | CCT (to use)                            |  |
| Сар                     | E27                                     |  |
| Certs                   | CE, ROHS                                |  |
| Energy efficiency class | A+ (2021)                               |  |
| Dimensions (mm) LxWxH   | Ø155 x 400                              |  |
| Dimmable                | No                                      |  |
| Frequency (Hz)          | 50 - 60                                 |  |
| Frequency of Use        | Intensive                               |  |
| Guarantee               | According to legal warranty: 3 years    |  |
| IP                      | IP55                                    |  |
| Kelvin (K)              | 4000, 6500, 2700                        |  |
| Material                | Resin                                   |  |
| Assembly                | Surface                                 |  |
| Temperature range       | -20°F to +50°F                          |  |
| Nominal Voltage (V)     | 220 - 240 V AC                          |  |
| Key                     | ССТ                                     |  |
| Outdoor Use             | If                                      |  |
| Recommended Use         | Garden                                  |  |
| Service life (h)        | 25,000                                  |  |