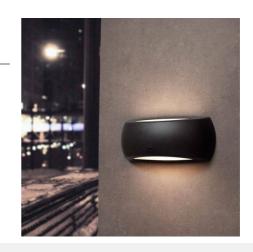

## FUMAGALLI "Francy" outdoor wall light - E27 - IP66

## Product data

| Case color              | White (use), Black (use), Gray (to use) |
|-------------------------|-----------------------------------------|
| Light temperature       | CCT (to use)                            |
| Сар                     | E27                                     |
| Certs                   | CE, ROHS                                |
| Energy efficiency class | A+ (2021)                               |
| Dimmable                | No                                      |
| Frequency (Hz)          | 50 - 60                                 |
| Frequency of Use        | Intensive                               |
| Guarantee               | According to legal warranty: 3 years    |
| IP                      | IP66                                    |
| Kelvin (K)              | 4000, 6500, 2700                        |
| Lumens (Lm)             | 840                                     |
| Material                | Resin                                   |
| Material diffuser       | PMMA                                    |
| Assembly                | Surface                                 |
| Power (W)               | 8.5                                     |
| Temperature range       | -20°F ~ +40°F                           |
| Nominal Voltage (V)     | 100-240V                                |
| Key                     | Warm white, CCT                         |
| Outdoor Use             | If                                      |
| Recommended Use         | Garden, Balconies, Porches              |
| Service life (h)        | 25,000                                  |