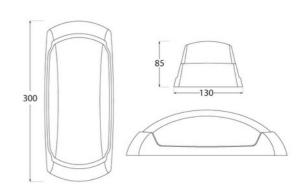

## FUMAGALLI "Francy" outdoor wall light - E27 - IP66

## Product data

| Case color              | White (use), Black (use), Gray (to use) |
|-------------------------|-----------------------------------------|
| Light temperature       | CCT (to use)                            |
| Сар                     | E27                                     |
| Certs                   | CE, ROHS                                |
| Energy efficiency class | A+ (2021)                               |
| Dimmable                | No                                      |
| Frequency (Hz)          | 50 - 60                                 |
| Frequency of Use        | Intensive                               |
| Guarantee               | According to legal warranty: 3 years    |
| IP                      | IP66                                    |
| Kelvin (K)              | 4000, 6500, 2700                        |
| Lumens (Lm)             | 840                                     |
| Material                | Resin                                   |
| Material diffuser       | PMMA                                    |
| Assembly                | Surface                                 |
| Power (W)               | 8.5                                     |
| Temperature range       | -20°F ~ +40°F                           |
| Nominal Voltage (V)     | 100-240V                                |
| Key                     | Warm white, CCT                         |
| Outdoor Use             | If                                      |
| Recommended Use         | Garden, Balconies, Porches              |
| Service life (h)        | 25,000                                  |