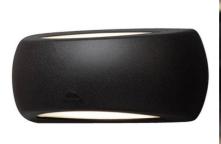

## FUMAGALLI "Francy" outdoor wall light - E27 - IP66

## Reference Attributes 1A1.000.000.AYV1K Case color: Black (use), Light temperature: CCT (to use) 1A1.000.000.LYV1K Case color: Gray (to use), Light temperature: CCT (to use)

Case color: White (use), Light temperature: CCT (to use)