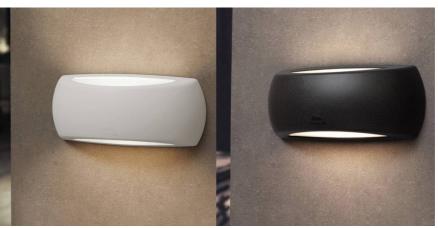

## FUMAGALLI "Francy" outdoor wall light - E27 - IP66

## Reference Attributes 1A1.000.000.AYV1K Case color: Black (use), Light temperature: CCT (to use) 1A1.000.000.LYV1K Case color: Gray (to use), Light temperature: CCT (to use)

Case color: White (use), Light temperature: CCT (to use)